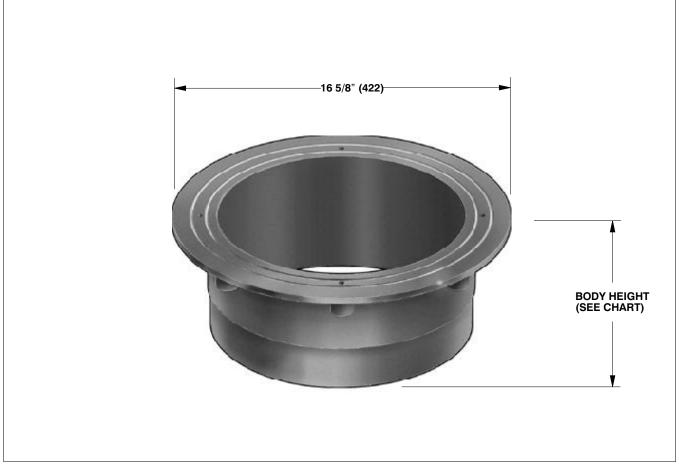

## A7 DEEP SUMP BODY FOR ROOF DRAINS

Specification: MIFAB<sup>®</sup> Series A7 lacquered cast iron deep sump body with 165/8" diameter anchor flange.

**Function:** Used in any type of flat roofs. Extra large sump area provides for efficient drainage of rain water and when combined with our various dome strainers it prevents debris from entering the drain line. Extra wide anchor flange with tongue in groove design provides for secure grip of membrane and roof flashing materials.

| A7 BODY HEIGHT                                                 |                             |                            |  |  |
|----------------------------------------------------------------|-----------------------------|----------------------------|--|--|
| PIPE<br>SIZE                                                   | NO HUB OUTLET<br>(STANDARD) | INSIDE CAULK OUTLET<br>(X) |  |  |
| 8"                                                             | See note*                   | 5 5/8"                     |  |  |
| 10"                                                            | 5 1/2"                      | -                          |  |  |
| 12"                                                            | 5 1/2"                      | -                          |  |  |
| *FOR DRAINS REQUIRING AN 8" NO-HUB CONNECTION, USE A2-8NH BODY |                             |                            |  |  |