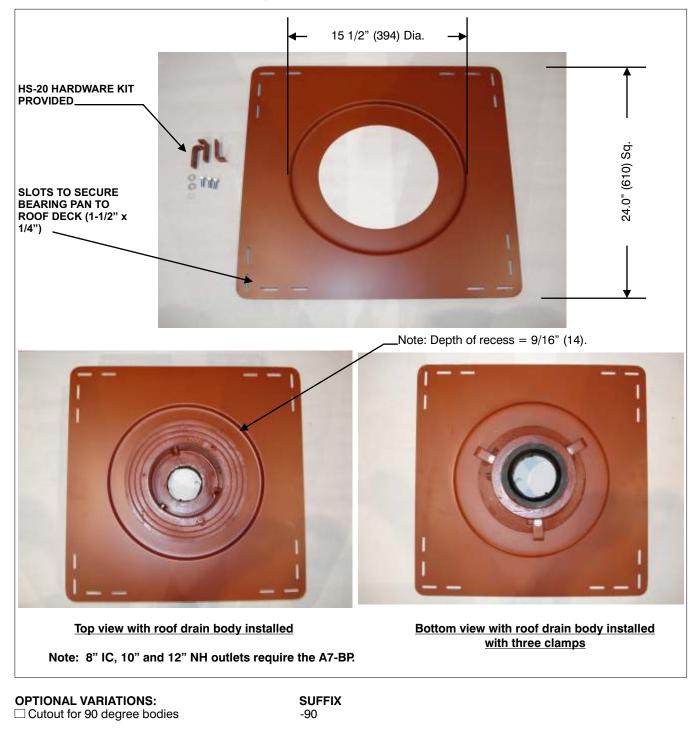

## **ROOF DRAIN SUMP RECEIVER**

**Specification:** MIFAB Series A2-BP lacquered 18 gauge galvanized steel sump receiver with a recess to receive the flange of the roof drain body and hardware to bolt the roof drain body to the underside of the sump receiver.

A2-BP

MIFAB

**Function:** Used in any type of flat roofs. The underdeck clamp ring is eliminated with this product because the roof drain body is bolted to the underside of the sump receiver with the securing brackets and hardware provided. Slots around the perimeter of the sump receiver permit the installer to secure the system to the top of the deck.