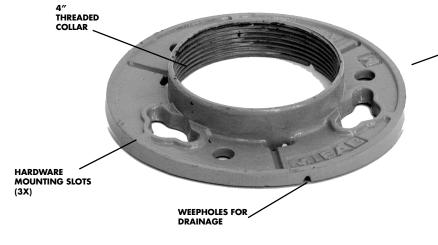

## **A1-C2 Membrane Clamp**

SERRATED FLANGE

## AI-C2 Membrane Clamp

Part

Number A1-C2

Description

Membrane Clamp for all 8" diameter

A1 bodies to receive threaded top assemblies

INCLUDES HS-1 HARDWARE PACK AT NO CHARGE!

Find this part in MIFAB literature by this component icon: