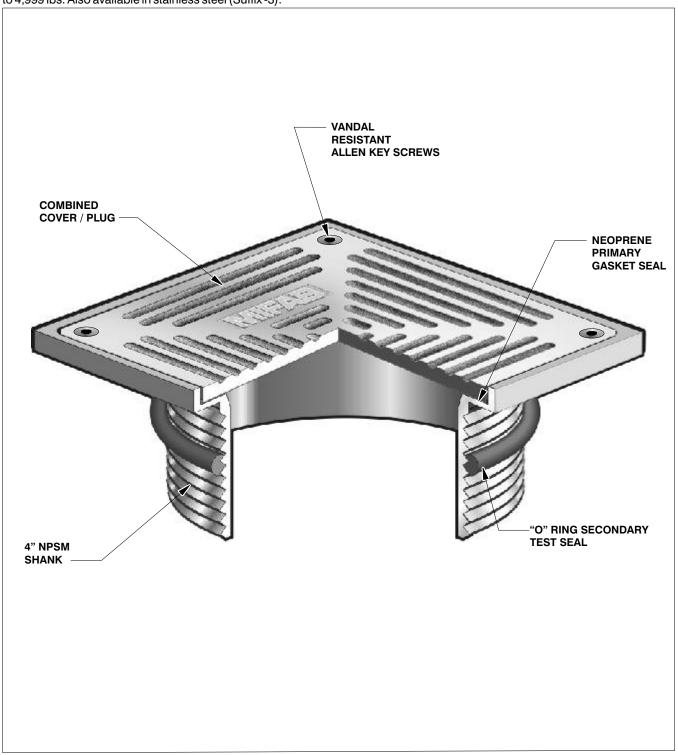

## **6" SQUARE CLEANOUT TOP**

**Specification:** MIFAB® Series 6S-1, 6"x 6" reinforced square solid nickel bronze combined cover and plug cleanout top, equipped with a primary neoprene gasket gas seal and secondary o-ring test seal. This cleanout complies with ANSI/ASME load rating of up to 4,999 lbs. Also available in stainless steel (Suffix -3).