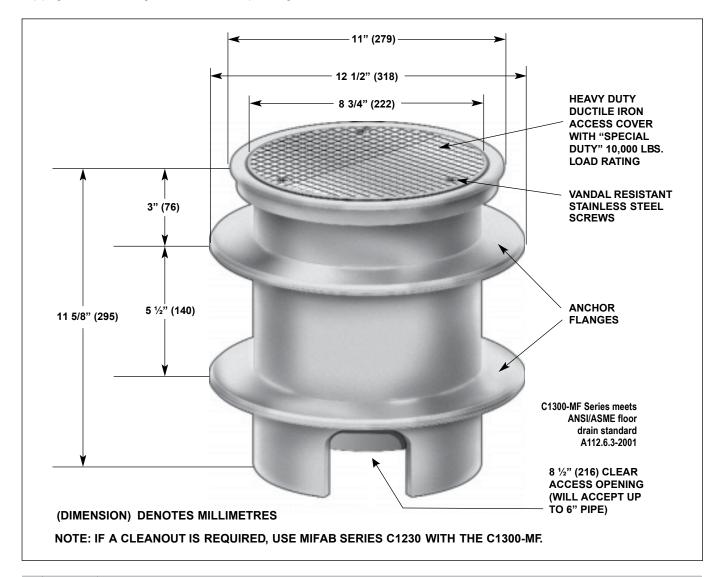

## HEAVY DUTY ACCESS HOUSING WITH ANCHOR FLANGES

Specification: MIFAB C1300-MF Series lacquered cast iron heavy duty access housing with fixed anchor flanges, extra heavy duty ductile iron access cover with 6 ½" (165) clear bottom access.

**Function:** Access housing for use inside and outside buildings. Flanges are anchored in concrete to keep the housing rigid. Designed to be free of piping so that no loading is transmitted to the plumbing or electrical connections.