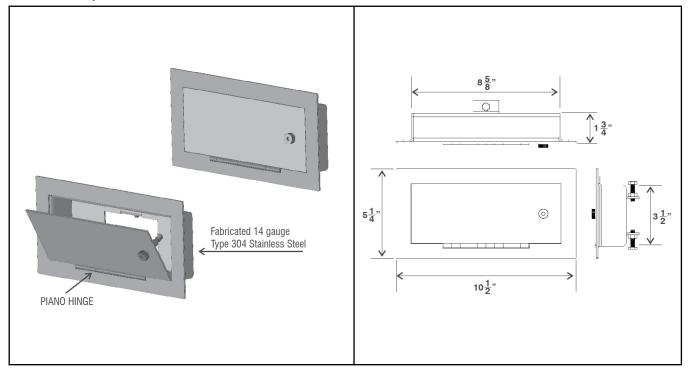

## **MHY-15-RECT** RECTANGULAR HYDRANT BOX FOR MHY-10, 30 & 50 SERIES HYDRANTS

**Specification:** MIFAB<sup>®</sup> MHY-15-RECT Series fabricated Type 304 stainless steel rectangular hydrant box with piano hinge and allen key lock.

**Function:** Designed to fit into a 10 1/2" x 5 1/4" space that a brick would normally fit into. For use with MHY-10, 30 & 50 Series of MIFAB wall hydrants.

| PART NO.    | DESCRIPTION                                                                                                             |
|-------------|-------------------------------------------------------------------------------------------------------------------------|
| MHY-15-RECT | Rectangular, stainless steel (Type 304) fabricated hydrant box for the MHY-10 through MHY-55 (except MHY-40, 45) Series |