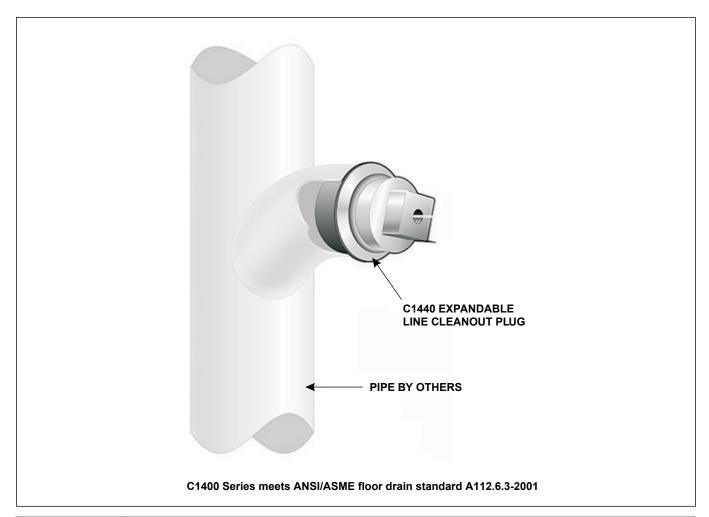

## C1440

## **EXPANDABLE LINE CLEANOUT**

Specification: MIFAB Series C1440 (select model number) expandable line cleanout plug with tapping.

**Function:** Typically used in drainage pipe where a cleanout is required. Plug will expand into pipe opening as tightened. Tapping in plug can receive bolt from wall cleanout plate.