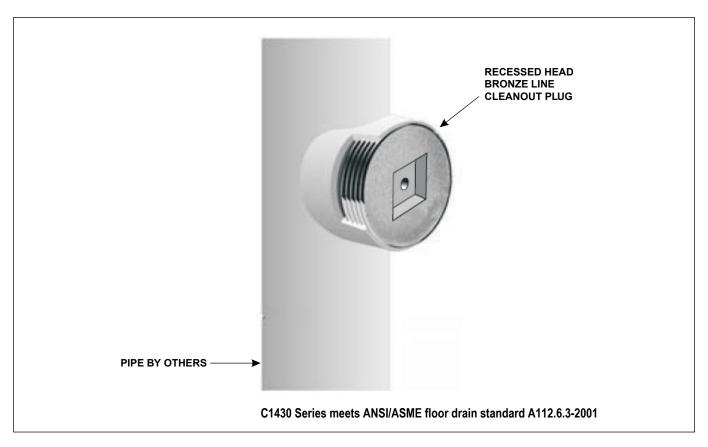

## RECESSED HEAD BRONZE LINE CLEANOUT PLUG

Specification: MIFAB Series C1430 (select model number) cast bronze recessed head bronze line cleanout plug with blind tapping.

**Function:** Typically used in drainage pipe where a cleanout is required. Recessed head has square sized slot to receive tool for plug removal. Tapping in plug can receive bolt from wall cleanout plate.