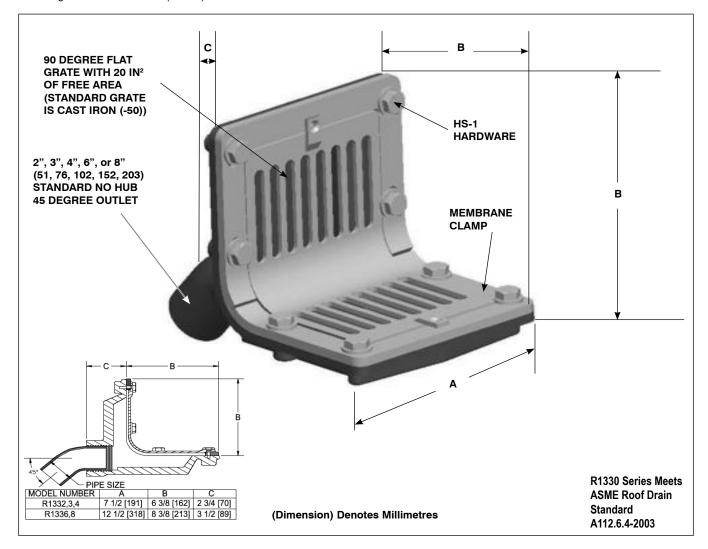

## SCUPPER DRAIN WITH FLAT GRATE AND 45 DEGREE NO HUB OUTLET

**Specification:** MIFAB® R1330 lacquered cast iron scupper drain with 45 degree no hub outlet, membrane clamp and 90 degree grate (specify cast iron (Suffix -50) or nickel bronze (Suffix -1)).

**Function:** To provide drainage from a roof surface where the roof and parapet meet. The flush grate prevents obstruction to traffic. Reverse outlet for 90 degree outlet connection (R1320).

## **SUFFIX OPTIONAL VARIATIONS** -1 Nickel bronze frame and grate -6 Vandal proof grate -11 Acid resistant epoxy coating -13 All Galvanized -50 Cast iron frame and grate -83 Stainless steel mesh screen over dome -BA Minimum 51% material cost made in the USA -PA Pennsylvania Steel Act compliant product Standard No Hub outlet (2", 3", 4", 6" or 8")