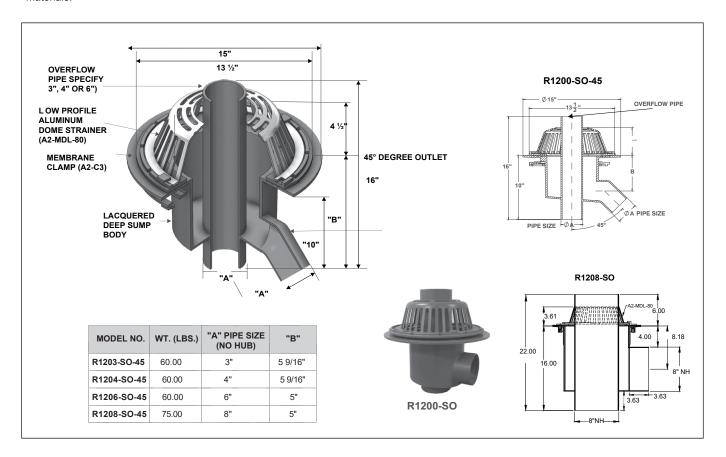

## LARGE SUMP DUAL OUTLET ROOF DRAIN

**Specification:** MIFAB® Series R1200-SO lacquered fabricated deep sump roof drain with No Hub side and bottom outlet, 15" diameter anchor flange, large cast iron waterproofing membrane clamp ring with integral gravel stop, and standard selflocking low profile aluminum dome strainer.

**Function:** Used in any type of flat roofs. Large free area dome provides for efficient drainage of rainwater and prevents debris from entering the drain line. Extra wide anchor flange and membrane clamp with tongue in groove design provides for secure grip of membrane and roof flashing materials.