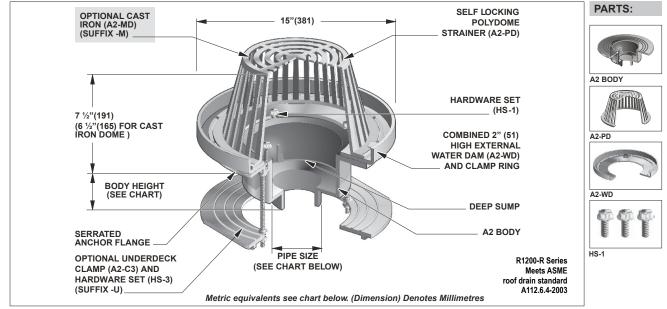

## LARGE SUMP ROOF DRAIN WITH EXTERNAL 2" WATER DAM

USA: 1-800-465-2736 www.mifab.com CAN: 1-800-387-3880

Specification: MIFAB® Series R1200-R lacquered cast iron deep sump roof drain with 15" diameter anchor flange, 2" high cast iron external combined water dam and waterproofing membrane clamp ring, and standard self-locking polyethylene dome strainer with a free area of 125 square inches.

R1200-R

Function: Used in flat roofs where a constant height of water is required. Also used as an emergency overflow, draining water when the depth of the water on the roof exceeds the water dam height. Large free area dome provides for efficient drainage of rainwater and prevents debris from entering the drain line. Extra wide anchor flange and membrane clamp with tongue in groove design provides for secure grip of membrane and roof flashing materials.

Note: Deck opening - 10" (254) with sump receiver - 15 3/4" (400)

| PIPE SIZE                      |                                       | BODY HEIGHT                                                       |                          |                                                                         |                                                      |  |
|--------------------------------|---------------------------------------|-------------------------------------------------------------------|--------------------------|-------------------------------------------------------------------------|------------------------------------------------------|--|
|                                | NO HUB (STANDARD)                     | PUSH ON (P)                                                       | THREADED (T)             | INSIDE CAULK (X)                                                        | PVC (-30) / ABS (-31)                                |  |
| 2" (51)                        | 5 3/4" (146)                          | 5 1/2" (140)                                                      | 6 1/2" (165)             | 6 1/2" (165)                                                            | 6 3/4" (171)                                         |  |
| 3" (76)                        | 5 3/4" (146)                          | 5 1/2" (140)                                                      | 6 5/8" (168)             | 6 1/2" (165)                                                            | 7 1/2" (191)                                         |  |
| 4" (102)                       | 5 3/4" (146)                          | 5 1/2" (140)                                                      | 5 1/2" (140)             | 6 1/2" (165)                                                            | 7 5/8" (194)                                         |  |
| 5" (127)                       | 5 3/4" (146)                          | 5 1/2" (140)                                                      | 6 5/8" (168)             | 6 3/4" (171)                                                            | -                                                    |  |
| 6" (152)                       | 7 1/4" (184)                          | 5 5/8" (143)                                                      | 5 5/8" (143)             | 6 1/2" (165)                                                            | -                                                    |  |
| 8" (203)                       | 5 7/8" (149)                          | N/A                                                               | N/A                      | (A7-8X body)                                                            | -                                                    |  |
| SUFF                           | IX OPTIONAL VARIATIO                  | OPTIONAL VARIATIONS                                               |                          | SUFFIX OPTIONAL VARIATIONS                                              |                                                      |  |
| -6 Vandal proof dome (metal do |                                       | dome onlv)                                                        | -F1.                     | -F2, -F3 Accuflow (parabolic                                            | weir) specify                                        |  |
| -11                            | Acid resistant epoxy coatir           | iq.                                                               | -G Stainless steel balla |                                                                         | st guard                                             |  |
| -12                            | Galvanized metal dome                 |                                                                   | -HC                      | Adjustable ballast gu                                                   | uard with sec. clamp                                 |  |
| -12A                           | Galvanized body and mem               | Galvanized body and membrane clamp                                |                          | S.S. ballast guard w                                                    | S.S. ballast guard with secondary clamp              |  |
| -12B                           | Galvanized metal dome an              | Galvanized metal dome and membrane clamp                          |                          | Metal dome                                                              |                                                      |  |
| -13                            | Galvanized body, membra               | Galvanized body, membrane clamp and dome                          |                          | -M-80 Low profile silhouet                                              |                                                      |  |
| -28                            |                                       | Stainless steel body (Type 304) (2", 3", 4")                      |                          | P Push on outlet<br>-PA Pennsylvania Steel                              |                                                      |  |
| -30                            |                                       | PVC socket connection body                                        |                          |                                                                         | Act compliant product                                |  |
| -31                            |                                       | ABS socket connection body                                        |                          | RoofGuard non clog                                                      |                                                      |  |
| -81                            | Rough bronze dome                     |                                                                   |                          |                                                                         | Threaded outlet (2",3",4")                           |  |
| -83                            |                                       | Stainless steel mesh screen over dome                             |                          | Underdeck clamp                                                         | Underdeck clamp<br>Underdeck clamp with cutaway side |  |
| -90                            |                                       | Threaded side outlet $(2^{n}, 3^{n}, 4^{n})$                      |                          |                                                                         |                                                      |  |
| -90NH                          | · · · · · · · · · · · · · · · · · · · | No Hub side outlet (cast iron only) (2", 3", 4")<br>No hub outlet |                          | -V Fixed Static Extension<br>-VG Galvanized fixed exten                 |                                                      |  |
| (Stand<br>-B                   | ,                                     | Sump receiver                                                     |                          | -VG Galvanized fixed extension (2",3",4")<br>-W-1 Water proofing flange |                                                      |  |
| -в<br>-ВА                      |                                       | Buy America Act compliant product                                 |                          | X Inside caulk outlet (2",3",4")                                        |                                                      |  |
| -вд<br>-С                      |                                       | Secondary clamp                                                   |                          | Vertical expansion joint (see R1900)                                    |                                                      |  |
| -C<br>-E                       |                                       | Adjustable extension                                              |                          | Extended wide elastomeric flange                                        |                                                      |  |
| -                              | , ajastable exteribion                | / lajuolabio exteribion                                           |                          | -Z Extended wide elastomeric flange                                     |                                                      |  |