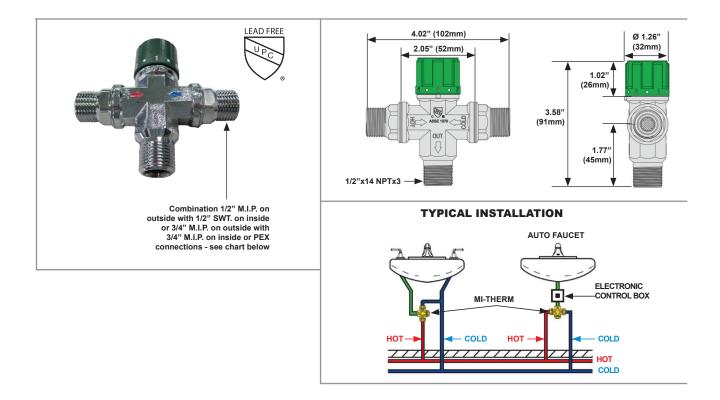

## THERMOSTATIC MIXING VALVE

Specification: The MIFAB® MI-THERM low lead thermostatic mixing valve is engineered to deliver mixed temperature water to single or multiple outlets. The valve accounts for any change in supply conditions to ensure that the outlet water temperature remains constant. The MI-THERM is tested and third party certified to the A.S.S.E. 1070 Standard and is listed with I.A.P.M.O.

| MI-THERM        |                                                                    |              |             |            |
|-----------------|--------------------------------------------------------------------|--------------|-------------|------------|
| MODEL NO.       | DESCRIPTION                                                        | SHIPPING WT. | CARTON QTY. | CARTON WT. |
| MI-THERM.38     | Thermostatic mixing valve, 3/8" M.I.P. conn. / and 3/8" SWT. conn. | 1.00 lbs.    | 30          | 36 lbs.    |
| MI-THERM.38-PEX | Thermostatic mixing valve, 3/8" PEX conn.                          | 1.00 lbs.    | 30          | 36 lbs.    |
| MI-THERM.50     | Thermostatic mixing valve, 1/2" M.I.P. conn. / and 1/2" SWT. conn. | 1.20 lbs.    | 30          | 36 lbs.    |
| MI-THERM.50-PEX | Thermostatic mixing valve, 1/2" PEX conn.                          | 1.20 lbs.    | 30          | 36 lbs.    |
| MI-THERM.75     | Thermostatic mixing valve, 3/4" M.I.P. conn. / and 3/4" SWT. conn. | 1.20 lbs.    | 30          | 36 lbs.    |
| MI-THERM.75-PEX | Thermostatic mixing valve, 3/4" PEX conn.                          | 1.20 lbs.    | 30          | 36 lbs.    |