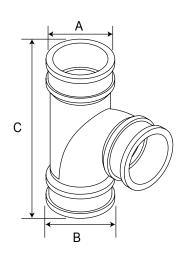

| MODEL NUMBER | PIPE SIZE  | A<br>WIDTH  | B<br>WIDTH  | C<br>HEIGHT |
|--------------|------------|-------------|-------------|-------------|
| MI-TEE-150   | 1 1/2" Tee | 1.88" (48)  | 1.88" (48)  | 1.88" (48)  |
| MI-TEE-200   | 2" Tee     | 2.31" (59)  | 2.31" (59)  | 2.31" (59)  |
| MI-TEE-300   | 3" Tee     | 3.40" (86)  | 3.40" (86)  | 3.40" (86)  |
| MI-TEE-400   | 4" Tee     | 4.52" (115) | 4.52" (115) | 4.52" (115) |