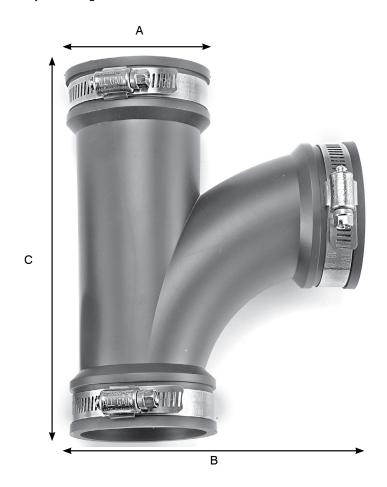

Function: MIFAB's MI-TEE Series of flexible rubber tees are used to connect common household drain, waste and vent pipes quickly. They are extra long to replace fittings cut out at the joint during a fix or alteration.