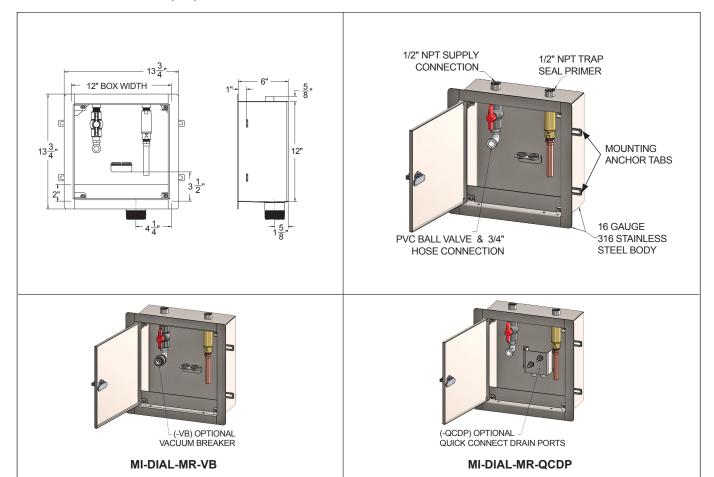

## STAINLESS STEEL DIALYSIS BOX WITH TRAP SEAL PRIMER

**Specification:** MIFAB® Series MI-DIAL-MR supply and waste dialysis box is constructed of 16 gauge, Type 316 stainless steel (satin finish), continuous welded corners, four mounting anchor tabs, and removable finishing frame and door, two 1/2" NPT PVC supply connections with PVC ball valves, 3/4" hose connections and pressure drop activated trap seal primer. Bracket with grommets for two 3/8" diameter hose and 2" NPT stainless steel drain connection with sloped bottom.

Function: MIFAB's Stainless Steel supply and waste dialysis boxes are designed for use with dialysis machines that use RO (reverse osmosis) and DI (deionized) water, mixed with dialysate saline concentrate. This water corrodes steel, some stainless steels, cast iron, copper and brass metals regularly used in supply and waste systems. There are two types of dialysis machines. One type mixes dialysate into the RO-DI water inside the machine and the other requires pre-mixed water. When the first type is used, MIFAB's single valve models (MI-DIAL) are satisfactory. When the second type is used, MIFAB's two valve models (MI-DIAL-2) are required. Stainless steel door and frame assembly is provided to cover the internal valves and connections within the box. The pressure drop activated trap seal primer connects to the drain line to maintain a water seal within the p-trap underneath the floor drain.

## **OPTIONAL VARIATIONS:**

-304PB Type 304 stainless steel box (instead of Type 316)

-304PF Type 304 stainless steel supply fittings with bronze ball valve (6 1/16" box depth required)

-3PF Stainless steel supply fittings with stainless steel ball valve

-VB Bronze vacuum breaker with 3/4" hose connection on supply line (6 1/16" box depth required)

-QCDP 1/4" quick connect drain port connections (Type 304 stainless steel)

-CS Custom box size (specify dimensions required. MIFAB can manufacture MI-DIAL dialysis boxes to any dimensions required)