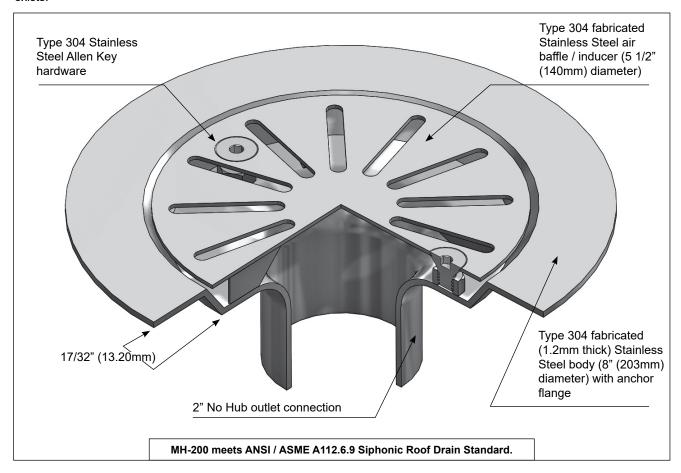

**Specification:** MIFAB® / Hydromax Series MH-200 fabricated Type 304 stainless steel siphonic roof drain with 2" no hub outlet connection, anchor flange, waterproofing membrane clamp ring and air baffle / inducer with Type 304 stainless steel allen key hardware. The anchor flange, waterproofing membrane clamp ring and air baffle / inducer are all made from Type 304 stainless steel.