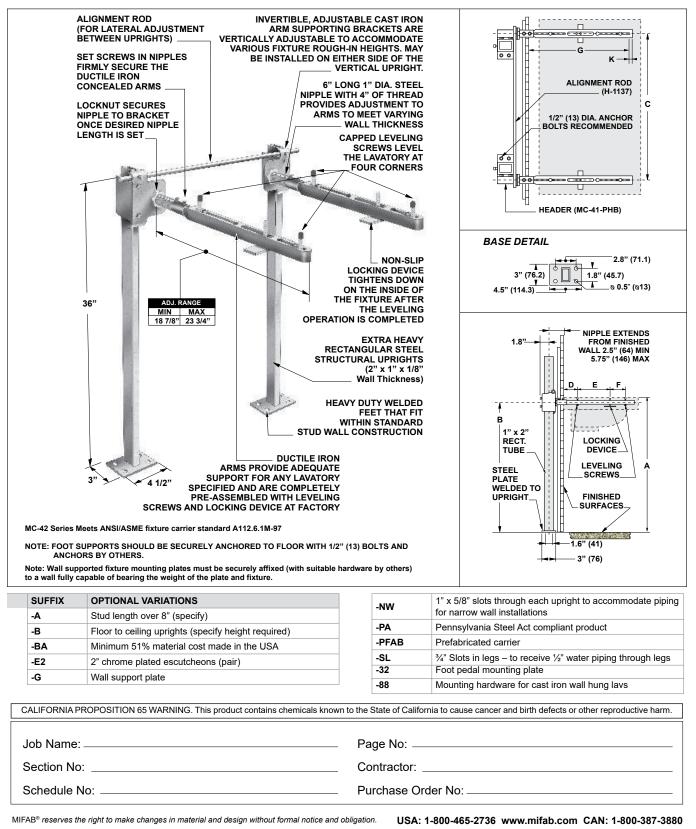

## FIXTURE CARRIER WITH CONCEALED ARMS FOR ADA LAVATORIES

**Specification:** MIFAB<sup>®</sup> Series MC-42 floor mounted concealed arm ADA lavatory carrier with lacquered, adjustable, ductile iron concealed support arms. Complete with lacquered cast iron invertible and adjustable arm supporting brackets, adjustable steel nipples with locknut and set screws, alignment rod, two lacquered 2" x 1" x 1/8" thick structural steel uprights with 3" x 4 ½" welded steel feet and fixture leveling and locking hardware.

**MC-42** 

Function: Used to support off-the-floor ADA (elongated) fixtures so that the vertical load bearing components are concealed within the wall. The fixture carrier has no contact with the finished floor inside of the room.