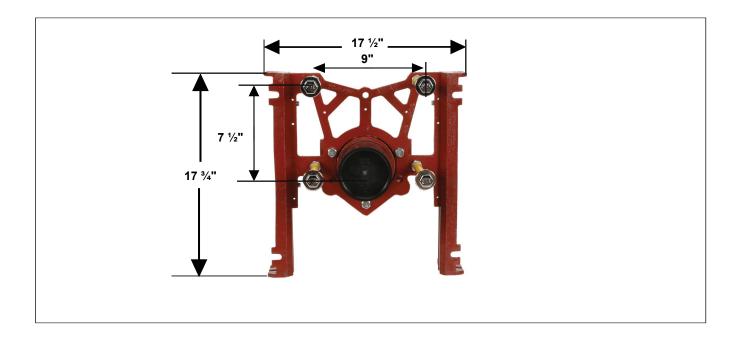

## MC-14 AND MC-15 FACEPLATE / LEG ASSEMBLY

**Specification:** MIFAB® MC-200 lacquered cast iron faceplate / leg assembly for MIFAB's MC-14/15 series of fixture carriers. Standard with zinc plated hardware, ABS waste coupling and chrome plated finish cap nuts.

**Function:** Used to connect to MIFAB's MC-14 /15 fixed vertical fixture carriers. The toilet is supported off the floor by this carrier so that the maintenance team can easily clean underneath the toilet for a sanitary application.