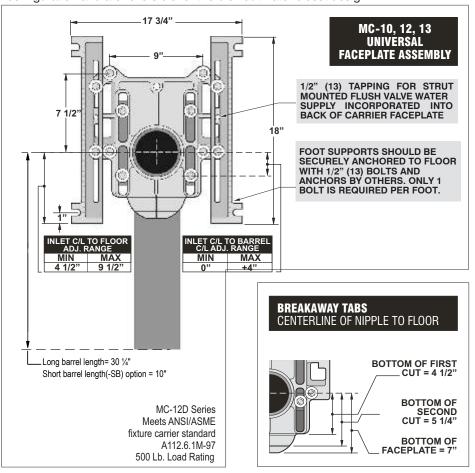

## DOUBLE, VERTICAL, ADJUSTABLE WATER CLOSET CARRIER

**Specification:** MIFAB® Series MC-12D double, vertical, adjustable water closet carrier with lacquered cast iron fitting, 4" (102) no hub waste, 2" (51) no hub vent connection, lacquered cast iron gasketed adjustable faceplates, universal floor mounted cast iron foot supports, adjustable 8" tapered thread ABS nipples with integral test caps, neoprene bowl gaskets, hardware, threaded rod protectors and polished chrome plated finishing cap nuts.

**Note:** 14 1/2" (368) minimum space required between front of foot supports. 9" (229) minimum in wall space required between back of in wall foot supports.

**Note:** Foot supports and faceplate are assembled at the factory before shipment in the typical siphon jet water closet configuration and are reversible for the blowout water closet design.

Note: 8" tapered thread ABS nipple shipped standard with MC-12D Series carriers. The universal faceplate assembly accepts all nipple variations, rolling thread (-OR), cast iron (-CI) and tapered thread ABS with adjustable horn (-AH).