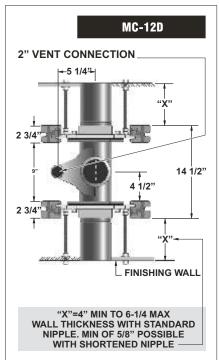

## MC-12D

**Note:** 14 1/2" (368) minimum space required between front of foot supports. 9" (229) minimum in wall space required between back of in wall foot supports.

**Note:** Foot supports and faceplate are assembled at the factory before shipment in the typical siphon jet water closet configuration and are reversible for the blowout water closet design.

Note: 8" tapered thread ABS nipple shipped standard with MC-12D Series carriers. The universal faceplate assembly accepts all nipple variations, rolling thread (-OR), cast iron (-CI) and tapered thread ABS with adjustable horn (-AH).