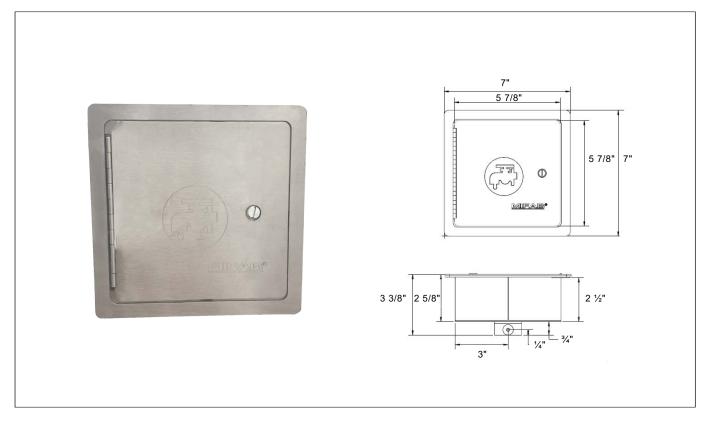

## HYDRANT BOX

Specification: MIFAB<sup>®</sup> HY-1600-3-RB Series encased stainless steel hydrant box for 6" diameter core holes in tilt up construction with screwdriver operated cam latch.

Function: Designed to be installed into a 6" diameter core hole in tilt up construction. For use with the MIFAB MHY-10, 15, 16, 30 and 50 wall hydrants.

## MODEL DESCRIPTION WEIGHT

HY-1600-3-RB Satin Finish, Stainless Steel Box 3.25 lbs.