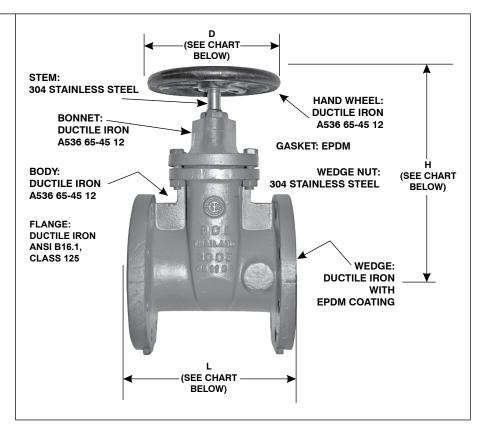

## **GV-FXF-NRS**

## FLANGED BY FLANGED NRS GATE VALVE

**Specification:** The BEECO® Series GV-FXF-NRS is an AWWA C515 flange x flange resilient seated gate valve with a non-rising stem. Flanges are to ANSI B16.1, Class 125 drilling pattern. The body, bonnet, and wedge (disc) are of high strength ductile-iron, ASTM A536, Grade 65-45-12. The wedge is encapsulated with EPDM rubber. The stem and bolts are of stainless steel.

| Model No.       | Valve Size | L           | н              | D          |
|-----------------|------------|-------------|----------------|------------|
| GV2.50-FXF-NRS  | 2 ½" (65)  | 7 ½" (191)  | 10 1/32" (255) | 7" (178)   |
| GV3.00-FXF-NRS  | 3" (76)    | 8" (203)    | 11" (280)      | 10" (254)  |
| GV4.00-FXF-NRS  | 4" (102)   | 9" (229)    | 12" (305)      | 10"(254)   |
| GV6.00-FXF-NRS  | 6" (152)   | 10 ½" (267) | 16 7/16" (417) | 12" (305)  |
| GV8.00-FXF-NRS  | 8" (203)   | 11 ½" (292) | 20 5/8" (525)  | 14" (356)  |
| GV10.00-FXF-NRS | 10" (254)  | 13" (330)   | 24 ½" (621)    | 16" (405)  |
| GV10.00-FXF-NRS | 10" (254)  | 13" (330)   | 2015-06-26     | 2015-06-26 |