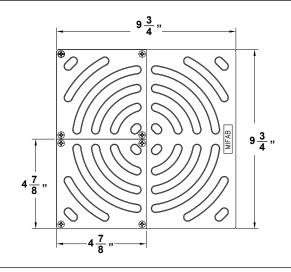

MIFAB's patented 3 in 1 sectional grate design allows for either a half, three quarter or full grate selection. U.S. Patent # 9,458,616

| Suffix | Description                       |
|--------|-----------------------------------|
| -1     | Full NB grate and frame and frame |
| -3     | Full SS grate and frame and frame |
| -5     | Sediment bucket                   |
| -89    | PVC dome bottom strainer (A1-PB)  |
| -150   | 1/2 PVC grate                     |
| -150-1 | 1/2 NB grate and frame            |
| -150-3 | 1/2 SS grate and frame            |

| -175       | 3/4 PVC grate                                                     |
|------------|-------------------------------------------------------------------|
| -175-1     | 3/4 NB grate and frame                                            |
| -175-3     | 3/4 SS grate and frame                                            |
| -DS        | Dome strainer lockdown device                                     |
| -FLSB      | Sediment bucket with stainless steel flange for tight fit in body |
| (Standard) | Full PVC grate                                                    |