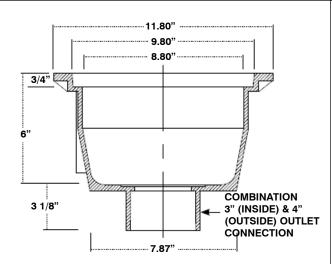

| MODEL NO. | OUTLET SIZE |
|-----------|-------------|
| FS722-30  | 2" Socket   |
| FS723-30  | 3" Socket   |
| FS724-30  | 4" Socket   |

Note: 4" outlet socket connection body fits into 4" PVC pipe and over 3" PVC pipe.