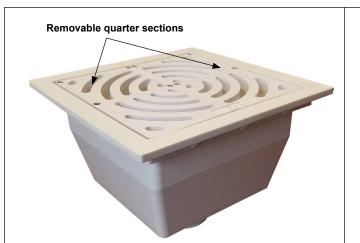

MIFAB's patented 3 in 1 sectional grate design allows for either a half, three quarter or full grate selection. U.S. Patent # 9,458,616

| Suffix | Description                       |
|--------|-----------------------------------|
| -1     | Full NB grate and frame and frame |
| -3     | Full SS grate and frame and frame |
| -5     | Sediment bucket                   |
| -89    | PVC dome bottom strainer (A1-PB)  |
| -150   | 1/2 PVC grate                     |
| -150-1 | 1/2 NB grate and frame            |
| -150-3 | 1/2 SS grate and frame            |

| -175       | 3/4 PVC grate                                                     |
|------------|-------------------------------------------------------------------|
| -175-1     | 3/4 NB grate and frame                                            |
| -175-3     | 3/4 SS grate and frame                                            |
| -DS        | Dome strainer lockdown device                                     |
| -FLSB      | Sediment bucket with stainless steel flange for tight fit in body |
| (Standard) | Full PVC grate                                                    |