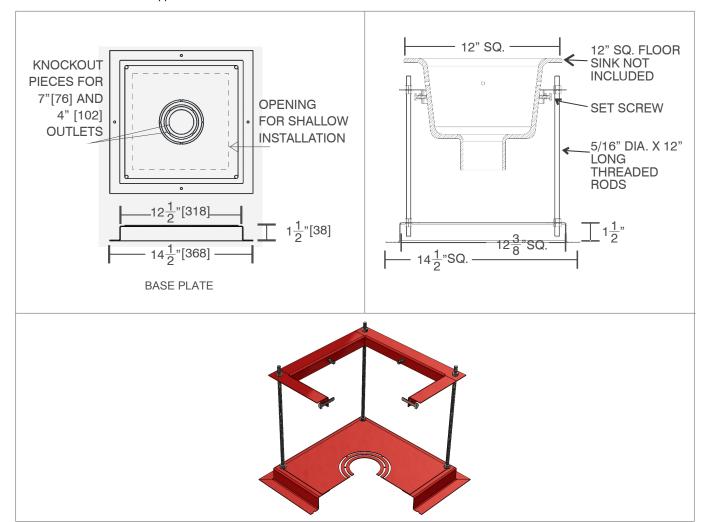

## FLOOR SINK INSTALLATION STABILIZATION PLATE – FOR 12"X 12" FLOOR SINKS

**Specification:** MIFAB Series FS1960, 16 gauge, fabricated steel, electrostatically applied powder epoxy coated floor sink installation stabilization plate. 14 ½" square and 1 1/2" high. Complete with four 5/16" all threaded rods and adjustable knock outs to accommodate 3" and 4" outlet connections.

Function: Used in areas to support an 12" x 12" floor sink off of the structural slab.

| STABILIZING PLATE FOR 8" X 8" FLOOR SINKS |           |                       |
|-------------------------------------------|-----------|-----------------------|
| MODEL NO.                                 | PIPE SIZE | PIPE OPENING DIAMETER |
| FS1962                                    | 2"        | 2 9/16"               |
| FS1963                                    | 3"        | 3 11/16"              |
| FS1964                                    | 4"        | 4 11/16"              |