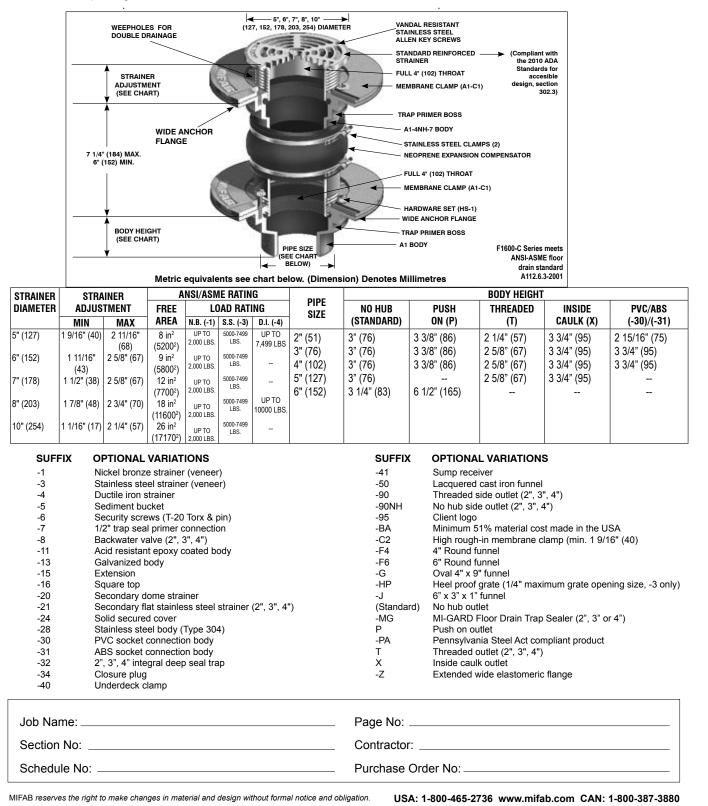

## **MIFAB**<sup>®</sup> F1600-C

## ISOLATION FLOOR DRAIN WITH ADJUSTABLE STRAINER

**Specification:** MIFAB<sup>®</sup> Series F1600-C lacquered cast iron floor drain with upper and lower bodies and anchor flanges, cast iron membrane clamp rings with primary and secondary weepholes for waterproofing membrane, neoprene expansion compensator, and standard reinforced (specify diameter) satin finished (specify material finish) strainer.

**Function:** Used in computer rooms, data centers, industrial laboratories and other membrane finished areas where cables and wiring are located in the sub floor. The flexible flooring requires the drain to have a bottom outlet connected to the waste piping and a top strainer level with the finished floor. The neoprene expansion compensator that connects the two will flex with the floor. Membrane clamp is provided to secure the waterproofing membrane.