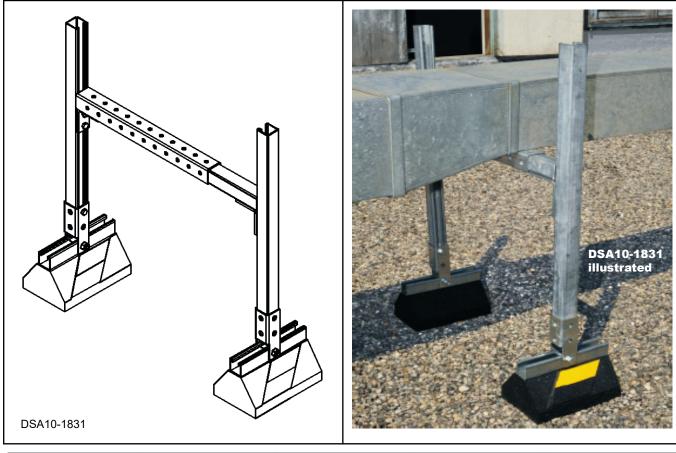

**Function:** The DSA Series is designed specifically for ductwork. The telescopic crossbeam allows for easy size adjustments. The bases feature vari-angle supports to adapt to any roof pitch and are made of 100% recycled rubber. Narrower bases are used with the DSA10 Series.

| MODEL NO.   | WIDTH (W) MIN | WIDTH (W) MAX | BASE LENGTH (L) | WEIGHT     |
|-------------|---------------|---------------|-----------------|------------|
| DSA10-1831  | 18" (457)     | 31" (787)     | 10" (254)       | 39.90 lbs. |
| DSA10-3157  | 31" (787)     | 57" (1448)    | 10" (254)       | 45.10 lbs. |
| DSA10-57102 | 57" (1448)    | 102" (2591)   | 10" (254)       | 50.10 lbs. |