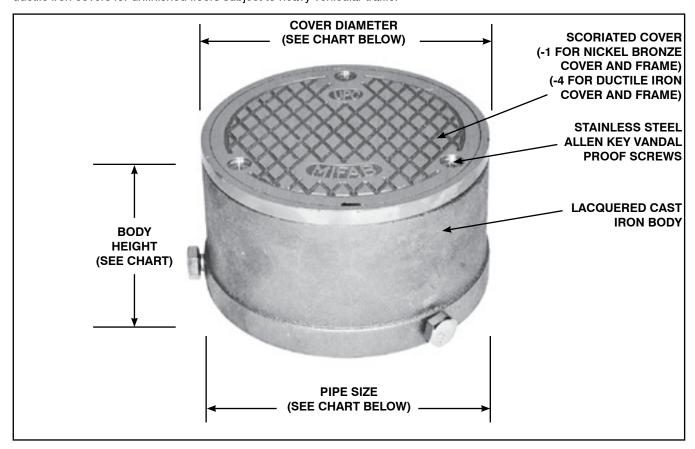

## CLEANOUT COVER w/ THUMBSCREWS FOR 2-4" PIPE SIZE

**Specification:** MIFAB C230-TS Series (specify size and material finish) adjustable floor cleanout cover with lacquered cast iron body, scoriated cover (specify material type) with stainless steel vandal proof allen key screws and three anchoring set screws.

**Function:** Used in finished floors to provide access to pipe installed underneath. The standard nickel bronze cover is a heavy duty design and can be used for all finished floor areas subject to foot and light vehicular traffic. Specific extra heavy duty ductile iron covers for unfinished floors subject to heavy vehicular traffic.

| Model Number | Fits Outlet Size | Body Height | Cover Diameter |
|--------------|------------------|-------------|----------------|
| C234-TS      | 2", 3"           | 2.75"       | 4.50"          |
| C236-TS      | 4"               | 2.75"       | 5.81"          |
| C234-PC      | Cover only       | -           | 4.25"          |
| C236-PC      | Cover only       | -           | 5.437"         |