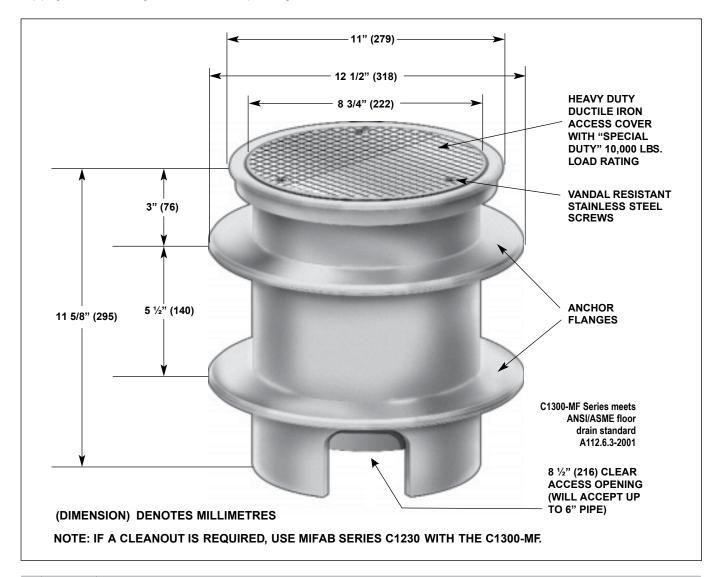

## HEAVY DUTY ACCESS HOUSING WITH ANCHOR FLANGES

Specification: MIFAB C1300-MF Series lacquered cast iron heavy duty access housing with fixed anchor flanges, extra heavy duty ductile iron access cover with 6 ½" (165) clear bottom access.

**Function:** Access housing for use inside and outside buildings. Flanges are anchored in concrete to keep the housing rigid. Designed to be free of piping so that no loading is transmitted to the plumbing or electrical connections.