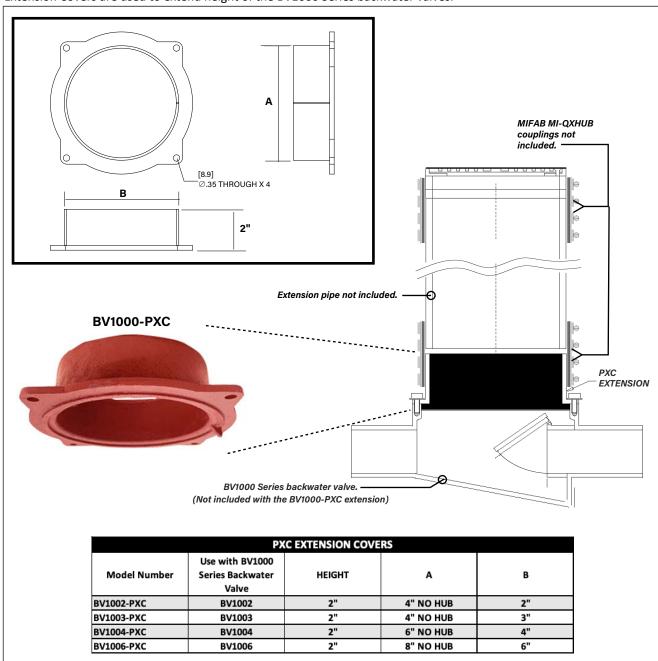

## Extension Cover for the BV1000 Series Backwater Valve

## **SPECIFICATION:**

MIFAB® Series BV1000-PXC lacquered cast iron extension casting with four securing holes.

## **FUNCTION:**

Extension Covers are used to extend height of the BV1000 Series backwater valves.

CALIFORNIA PROPOSITION 65 WARNING. This product contains chemicals known to the State of California to cause cancer and birth defects or other reproductive harm