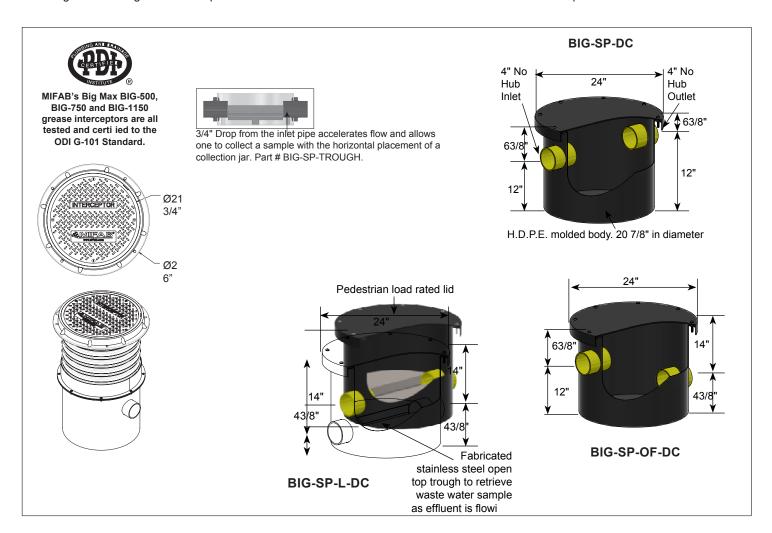

## BIG-SP-DC

## Big Max® - ABOVE GROUND SAMPLE PORTS

**Specification:** MIFAB® H.D.P.E. sample port with H-20, 20,000 lbs. load rated lid and corrugated ADS pipe extension to meet the finished grade. Complete with 20 7/8" diameter body and 4" no hub inlet and outlet connections

**Function:** Several areas require the use of sampling ports to provide the local authorities an opportunity to retrieve and test waste water discharged from the grease interceptor to ensure that the FOG contained within the effluent is within requirement

| Model No.    | Description                                      |
|--------------|--------------------------------------------------|
| BIG-SP-DC    | External sampling port - inline high connections |
| BIG-SP-L-DC  | External sampling port - inline low connections  |
| BIG-SP-OF-DC | External sampling port - offset                  |