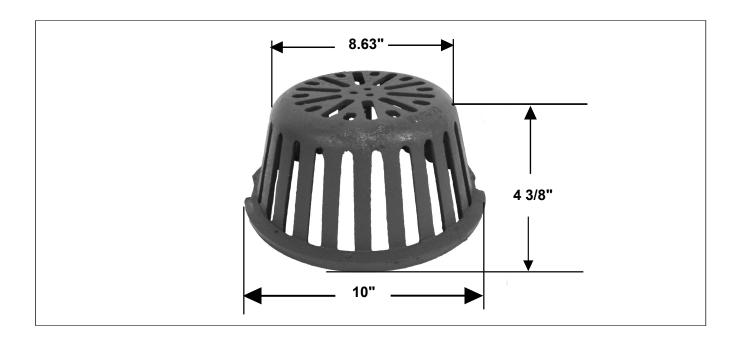

## **CAST IRON DOME FOR LARGE ROOF DRAINS**

**Specification:** MIFAB® A5-MD lacquered cast iron, self locking, large roof dome strainer with a free area of 125 square inches.

**Function:** Used with MIFAB's R1220 Series large roof drains. Large free area dome provides for drainage of rain water and prevents debris from entering the drain line.

| PART NO. | DESCRIPTION            |
|----------|------------------------|
| A5-MD    | Cast iron dome (R1220) |

| SUFFIX | OPTIONAL VARIATIONS                         |
|--------|---------------------------------------------|
| -11    | Acid resistant powder epoxy coating         |
| -13    | Galvanized coating                          |
| -83    | Stainless steel mesh screen over metal dome |