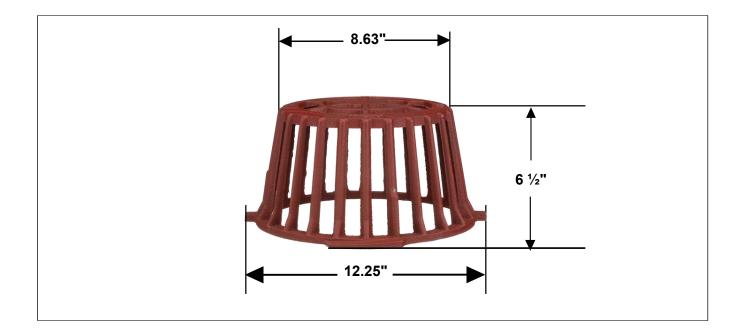

**Specification:** MIFAB® A2-MD lacquered cast iron, self locking, large roof dome strainer with a free area of 125 square inches.

A2-MD

**Function:** Used with MIFAB's R1200 Series large roof drains. Large free area dome provides for drainage of rain water and prevents debris from entering the drain line.

| PART NO. | DESCRIPTION            |
|----------|------------------------|
| A2-MD    | Cast iron dome (R1200) |

| SUFFIX | <b>OPTIONAL VARIATIONS</b>                  |
|--------|---------------------------------------------|
| -11    | Acid resistant powder epoxy coating         |
| -13    | Galvanized coating                          |
| -83    | Stainless steel mesh screen over metal dome |