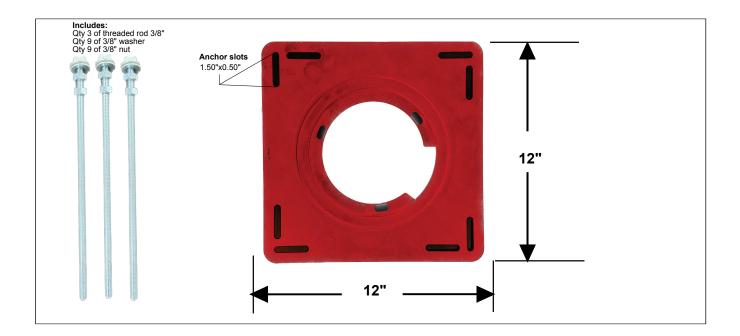

## BEARING PAN / SUMP RECEIVER FOR R1100 ROOF DRAINS

**Specification:** MIFAB® A1-BP, 12" x 12" 18 gauge steel bearing pan / sump receiver. Included with the A1-BP is a quantity of three 16" threaded rods and hardware for optional roof drain extension.

**Function:** Center recess of the A1-BP is designed to receive the top flange of the A1 body. The A1 body flange is placed into this recess to ensure easy flow of water from the roof deck into the sump of the roof drain. The three 16" long threaded rods and hardware provided permits the A1 body to be elevated off of the roof deck to meet the insulation thickness above the deck. Hardware is also provided to bolt the A1 body to the A1-BP so that the typical underdeck clamp is not required.