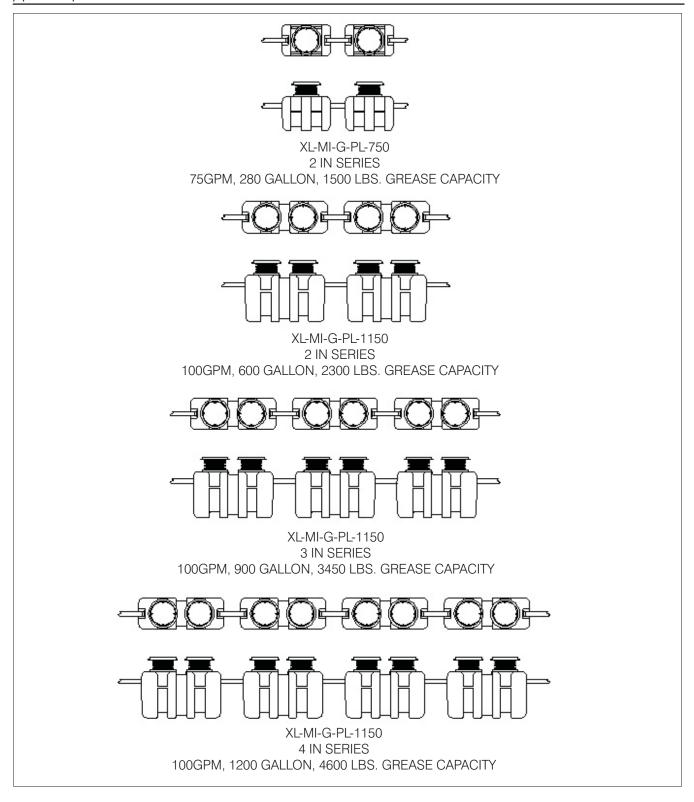

## XL-MI-G-PL SERIES

## BIG MAX INTERCEPTOR IN SERIES

**Specification:** MIFAB<sup>®</sup> Series XL-MI-G-PL series installation of multiple Mig Max units for higher grease storage requirements. It is recommended to install a cleanout prior to the first unit, after the last unit, and between each unit if long runs of pipe are required.