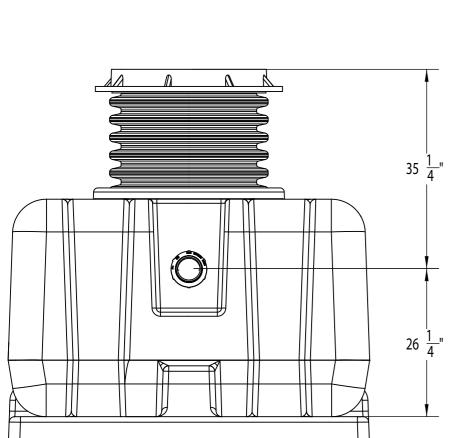

NCHES TOLERANCES: FRACTIONAL à 1/16 ANGULAR MACH à 1 ÀBEND à 1 À TWO PLACE DECIMAL à .015 THREE PLACE DECIMAL à .015 THREE PLACE DECIMAL à .010 TYPICAL DRAFT ANGLE 2 À MATERIAL DISCRIPTION  DRAWN XX XX  TITLE: 500gallo | DIMENSIONS ARE IN INCHES TOLERANCES: FRACTIONAL à 1/16 ANGULAR: MACH à 1 À BEND à 1 À TWO PLACE DECIMAL à .015 THREE PLACE DECIMAL à .010 TYPICAL DRAFT ANGLE 2 À MEG APPR.  MATERIAL DISCRIPTION  DRAWN XX XX  CHECKED XX  EING APPR.  TITLE: 500gallon LIQUID HOLD C GREASE INT. | DIMENSIONS ARE IN INCHES TOLERANCES: FRACTIONAL à 1/16 ANGULAR MACH à 1 ÂBEND à 1 Â TWO PLACE DECIMAL à .015 THREE PLACE DECIMAL à .015 THEE PLACE DECIMAL à .010 TYPICAL DRAFT ANGLE 2 À MFG APPR.  CLEAN/PAINT:  DRAWN XX XX  TITLE: 500gallon LIQUID HOLD CAP. GREASE INT. |

 $20 \frac{3}{4}$ "

24 1 "