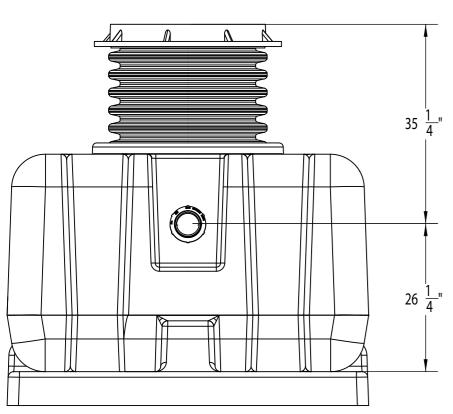

SUPER-500

- 1. Inlet and Outlet No-Hub Connections.
- 2. Liquid Holding Capacity: 500 Gallons3. H20 Load Rated Access Covers
- 4. Maximum Operating Temperature: 190Ā Continuous

## <u>DETAILS</u>

- Certified by CSA and IAPMO to ASME A112.14.3,
   CSA B481, and ANSI Z1001
- Approved installation to ASME A112.14.3 Type C
- Factory installed internal piping.
- 3/8" thick seamless high density polyethylene.Full internal access through lids.
- Vent not required for proper operation.
- Designed for above or below ground installations.
- Integral Anti-siphon Air Relief port.