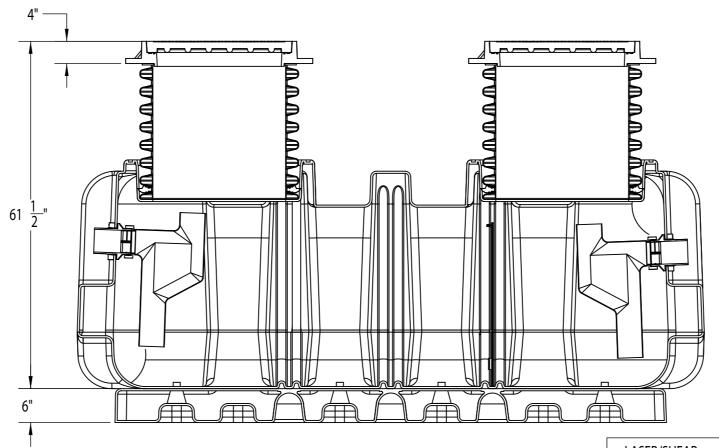

SUPER-500

- 1. Inlet and Outlet No-Hub Connections.
- 2. Liquid Holding Capacity: 500 Gallons3. H20 Load Rated Access Covers
- 4. Maximum Operating Temperature: 190Ā Continuous

## <u>DETAILS</u>

- Certified by CSA and IAPMO to ASME A112.14.3,
   CSA B481, and ANSI Z1001
- Approved installation to ASME A112.14.3 Type C
- Factory installed internal piping.
- 3/8" thick seamless high density polyethylene.Full internal access through lids.
- Vent not required for proper operation.
- Designed for above or below ground installations.
- Integral Anti-siphon Air Relief port.

OPTIONAL VARIATIONS SUFFIX High water anchor kit -AK Lid extension(specify) -C -DP Dosing pump -EP Enzyme port

6" No Hub inlet/outlet connection -F6

-HLA High level alarm

| REVIEWED BY:            | USED ON                    | FINISH PART# XX                                       | QUANTITY: SEE-I                                                                                                                                                                          | ВОМ                                                                                                                                                                  |                                                                                                                                                                        | SIZE                                                                                                                                                                                              | DWG. N                                                                                                                                                                                                                                       | O. SUPER-500                                                                                                                                                                                                                                  |                                                                                                                                                                                                                                                                                    | REV                                                                                                                                                                                                                                                                           |
|-------------------------|----------------------------|-------------------------------------------------------|------------------------------------------------------------------------------------------------------------------------------------------------------------------------------------------|----------------------------------------------------------------------------------------------------------------------------------------------------------------------|------------------------------------------------------------------------------------------------------------------------------------------------------------------------|---------------------------------------------------------------------------------------------------------------------------------------------------------------------------------------------------|----------------------------------------------------------------------------------------------------------------------------------------------------------------------------------------------------------------------------------------------|-----------------------------------------------------------------------------------------------------------------------------------------------------------------------------------------------------------------------------------------------|------------------------------------------------------------------------------------------------------------------------------------------------------------------------------------------------------------------------------------------------------------------------------------|-------------------------------------------------------------------------------------------------------------------------------------------------------------------------------------------------------------------------------------------------------------------------------|
|                         |                            | FINISH PART#                                          |                                                                                                                                                                                          |                                                                                                                                                                      |                                                                                                                                                                        | SIZE                                                                                                                                                                                              | DWG. N                                                                                                                                                                                                                                       | o.<br>SUPFR-500                                                                                                                                                                                                                               |                                                                                                                                                                                                                                                                                    | REV                                                                                                                                                                                                                                                                           |
| יואוו בבובט טו.         |                            | SEE-DOIVI                                             | QUANTITY:                                                                                                                                                                                | •                                                                                                                                                                    |                                                                                                                                                                        |                                                                                                                                                                                                   |                                                                                                                                                                                                                                              |                                                                                                                                                                                                                                               |                                                                                                                                                                                                                                                                                    |                                                                                                                                                                                                                                                                               |
| MPLETED BY:             |                            | TYPICAL DRAFT ANGLE 2 Å  MATERIAL DISCRIPTION SEE-BOM |                                                                                                                                                                                          |                                                                                                                                                                      |                                                                                                                                                                        | -                                                                                                                                                                                                 |                                                                                                                                                                                                                                              |                                                                                                                                                                                                                                               |                                                                                                                                                                                                                                                                                    |                                                                                                                                                                                                                                                                               |
| WELDED BY: CLEAN/PAINT: |                            |                                                       | MFG APPR.                                                                                                                                                                                |                                                                                                                                                                      |                                                                                                                                                                        | GREASE INT.                                                                                                                                                                                       |                                                                                                                                                                                                                                              |                                                                                                                                                                                                                                               |                                                                                                                                                                                                                                                                                    |                                                                                                                                                                                                                                                                               |
|                         |                            | TWO PLACE DECIMAL ā .015                              | ENG APPR.                                                                                                                                                                                |                                                                                                                                                                      |                                                                                                                                                                        |                                                                                                                                                                                                   |                                                                                                                                                                                                                                              |                                                                                                                                                                                                                                               |                                                                                                                                                                                                                                                                                    |                                                                                                                                                                                                                                                                               |
| BRAKE PRESS:            |                            | FRACTIONAL à 1/16                                     | CHECKED                                                                                                                                                                                  | ^^                                                                                                                                                                   | XX                                                                                                                                                                     | TITI E.                                                                                                                                                                                           |                                                                                                                                                                                                                                              |                                                                                                                                                                                                                                               |                                                                                                                                                                                                                                                                                    |                                                                                                                                                                                                                                                                               |
| LASER/SHEAR:            |                            | DIMENSIONS ARE IN INCHES                              | DDAWN                                                                                                                                                                                    |                                                                                                                                                                      |                                                                                                                                                                        | -                                                                                                                                                                                                 |                                                                                                                                                                                                                                              | MIFA                                                                                                                                                                                                                                          | <b>YB</b> ,                                                                                                                                                                                                                                                                        | الع                                                                                                                                                                                                                                                                           |
| (                       | WELDED BY:<br>CLEAN/PAINT: | BRAKE PRESS: WELDED BY: CLEAN/PAINT:                  | BRAKE PRESS:  WELDED BY:  TOLERANCES: FRACTIONAL â 1/16 ANGULAR: MACH â 1 Â BEND â 1 Â TWO PLACE DECIMAL â .015 THERE PLACE DECIMAL â .010 TYPICAL DRAFT ANGLE 2 Â  MATERIAL DISCRIPTION | DIMENSIONS ARE IN INCHES TOLERANCES: FRACTIONAL à 1/16 ANGULAR MACH à 1 À BEND à 1 À TWO PLACE DECIMAL à .010 TYPICAL DRAFT ANGLE 2 À MFG APPR. MATERIAL DISCRIPTION | DIMENSIONS ARE IN INCHES TOLERANCES: FRACTIONAL ă 1/16 ANGULAR: MACH ă 1 Å BEND ă 1 Å TWO PLACE DECIMAL ă .010 TYPICAL DRAFT ANGLE 2 Ă MFG APPR.  MATERIAL DISCRIPTION | DIMENSIONS ARE IN INCHES TOLERANCES: FRACTIONAL å 1/16 ANGULAR: MACH å 1 Å BEND å 1 Å TWO PLACE DECIMAL å .015 THREE PLACE DECIMAL å .010 TYPICAL DRAFT ANGLE 2 Å MFG APPR.  MATERIAL DISCRIPTION | DIMENSIONS ARE IN INCHES TOLERANCES: FRACTIONAL à 1/16 ANGULAR: MACH à 1 Å BEND à 1 Å TWO PLACE DECIMAL à .010 TYPICAL DRAFT ANGLE 2 Å  MATERIAL DISCRIPTION  DRAWN XX XX  CHECKED XX  FILLE: 50  TITLE: 50  MFG APPR.  MATERIAL DISCRIPTION | DIMENSIONS ARE IN INCHES TOLERANCES: FRACTIONAL à 1/16 ANGULAR MACH à 1 ÀBEND à 1 À TWO PLACE DECIMAL à .015 THREE PLACE DECIMAL à .015 THREE PLACE DECIMAL à .010 TYPICAL DRAFT ANGLE 2 À MATERIAL DISCRIPTION  DRAWN XX XX  TITLE: 500gallo | DIMENSIONS ARE IN INCHES TOLERANCES: FRACTIONAL à 1/16 ANGULAR: MACH à 1 À BEND à 1 À TWO PLACE DECIMAL à .015 THREE PLACE DECIMAL à .010 TYPICAL DRAFT ANGLE 2 À MEG APPR.  MATERIAL DISCRIPTION  DRAWN XX XX  CHECKED XX  EING APPR.  TITLE: 500gallon LIQUID HOLD C GREASE INT. | DIMENSIONS ARE IN INCHES TOLERANCES: FRACTIONAL à 1/16 ANGULAR MACH à 1 ÂBEND à 1 Â TWO PLACE DECIMAL à .015 THREE PLACE DECIMAL à .015 THEE PLACE DECIMAL à .010 TYPICAL DRAFT ANGLE 2 À MFG APPR.  CLEAN/PAINT:  DRAWN XX XX  TITLE: 500gallon LIQUID HOLD CAP. GREASE INT. |