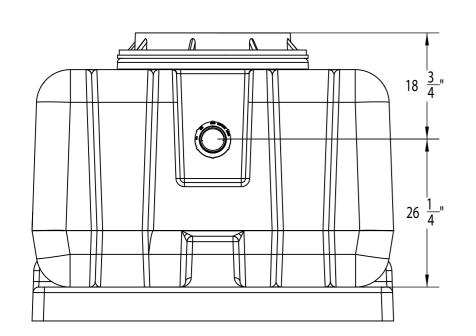

SUPER-500

- 1. Inlet and Outlet No-Hub Connections.
- 2. Liquid Holding Capacity: 500 Gallons3. H20 Load Rated Access Covers
- 4. Maximum Operating Temperature: 190Ā Continuous

## <u>DETAILS</u>

- Certified by CSA and IAPMO to ASME A112.14.3,
   CSA B481, and ANSI Z1001
- Approved installation to ASME A112.14.3 Type C
- Factory installed internal piping.
- 3/8" thick seamless high density polyethylene.Full internal access through lids.
- Vent not required for proper operation.
- Designed for above or below ground installations.
- Integral Anti-siphon Air Relief port.