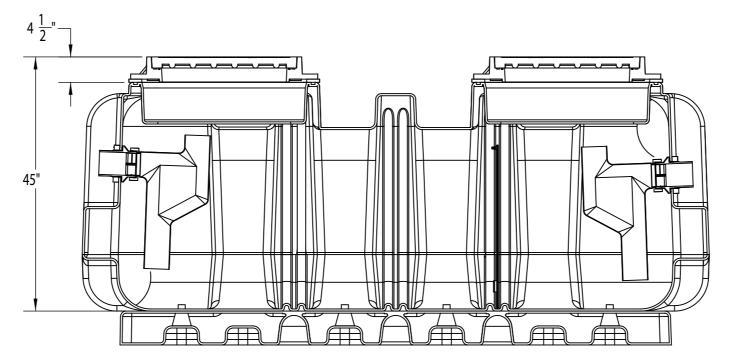

SUPER-500

- 1. Inlet and Outlet No-Hub Connections.
- 2. Liquid Holding Capacity: 500 Gallons3. H20 Load Rated Access Covers
- 4. Maximum Operating Temperature: 190Ā Continuous

## <u>DETAILS</u>

- Certified by CSA and IAPMO to ASME A112.14.3,
   CSA B481, and ANSI Z1001
- Approved installation to ASME A112.14.3 Type C
- Factory installed internal piping.
- 3/8" thick seamless high density polyethylene.Full internal access through lids.
- Vent not required for proper operation.
- Designed for above or below ground installations.
- Integral Anti-siphon Air Relief port.