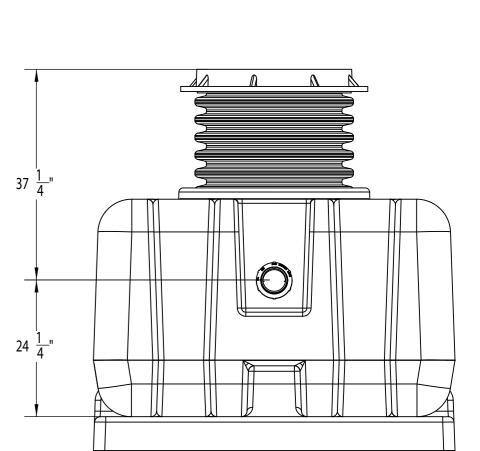

SUPER-500

- 1. Inlet and Outlet No-Hub Connections.
- 2. Liquid Holding Capacity: 500 Gallons3. H20 Load Rated Access Covers
- 4. Maximum Operating Temperature: 190Ā Continuous

## <u>DETAILS</u>

- Certified by CSA and IAPMO to ASME A112.14.3,
   CSA B481, and ANSI Z1001
- Approved installation to ASME A112.14.3 Type C
- Factory installed internal piping.
- 3/8" thick seamless high density polyethylene.Full internal access through lids.
- Vent not required for proper operation.
- Designed for above or below ground installations.
- Integral Anti-siphon Air Relief port.

OPTIONAL VARIATIONS SUFFIX High water anchor kit -AK Lid extension(specify) -C -DP Dosing pump -EP Enzyme port

6" No Hub inlet/outlet connection -F6

-HLA High level alarm















| REVIEWED BY:            | USED ON                    | FINISH PART# XX                                       | QUANTITY: SEE-I                                                                                                                                                                          | ВОМ                                                                                                                                                                  |                                                                                                                                                                        | SIZE