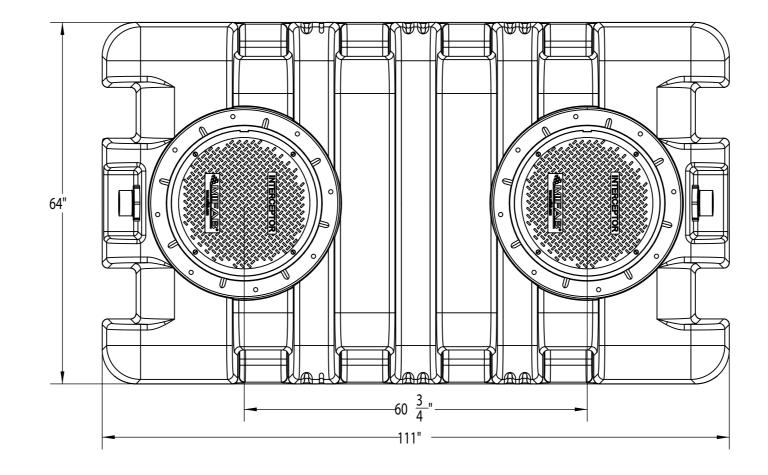

SUPER-500

- 1. Inlet and Outlet No-Hub Connections.
- 2. Liquid Holding Capacity: 500 Gallons3. H20 Load Rated Access Covers
- 4. Maximum Operating Temperature: 190Ā Continuous

## <u>DETAILS</u>

- Certified by CSA and IAPMO to ASME A112.14.3,
   CSA B481, and ANSI Z1001
- Approved installation to ASME A112.14.3 Type C
- Factory installed internal piping.
- 3/8" thick seamless high density polyethylene.Full internal access through lids.
- Vent not required for proper operation.
- Designed for above or below ground installations.
- Integral Anti-siphon Air Relief port.