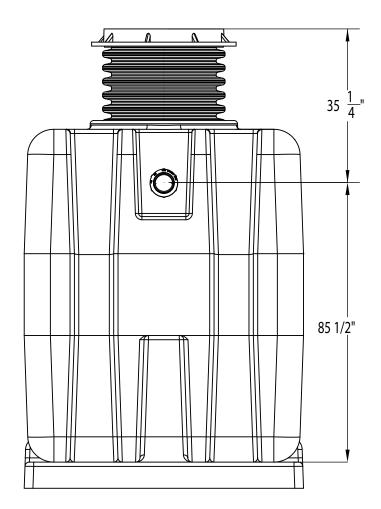

| 1. Inlet and Outlet No-Hub Connections.             |                                   |     |    |
|-----------------------------------------------------|-----------------------------------|-----|----|
| 2. Liquid Holding Capacity: 2000 Gallons            |                                   | Ī   |    |
| 3. H20 Load Rated Access Covers                     |                                   |     |    |
| 4. Maximum Operating Temperature: 190Ā Continuous   |                                   |     |    |
| DETAILS                                             |                                   |     |    |
| · Factory installed internal piping.                |                                   |     |    |
| • 3/8" thick seamless high density polyethylene.    |                                   |     |    |
| • Full internal access through lids.                |                                   |     |    |
| • Vent not required for proper operation.           |                                   | 64" |    |
| • Designed for above or below ground installations. |                                   | 04  |    |
| • Integral Anti-siphon Air Relief port.             |                                   |     |    |
| 5                                                   | , ,                               |     |    |
| <u>SUFFIX</u>                                       | OPTIONAL VARIATIONS               |     |    |
| -AK                                                 | High water anchor kit             |     |    |
| -C                                                  | Lid extension(specify)            |     |    |
| -DP                                                 | Dosing pump                       |     |    |
| -EP                                                 | Enzyme port                       |     |    |
| -F6                                                 | 6" No Hub inlet/outlet connection |     |    |
| -HLA                                                | High level alarm                  |     | 60 |