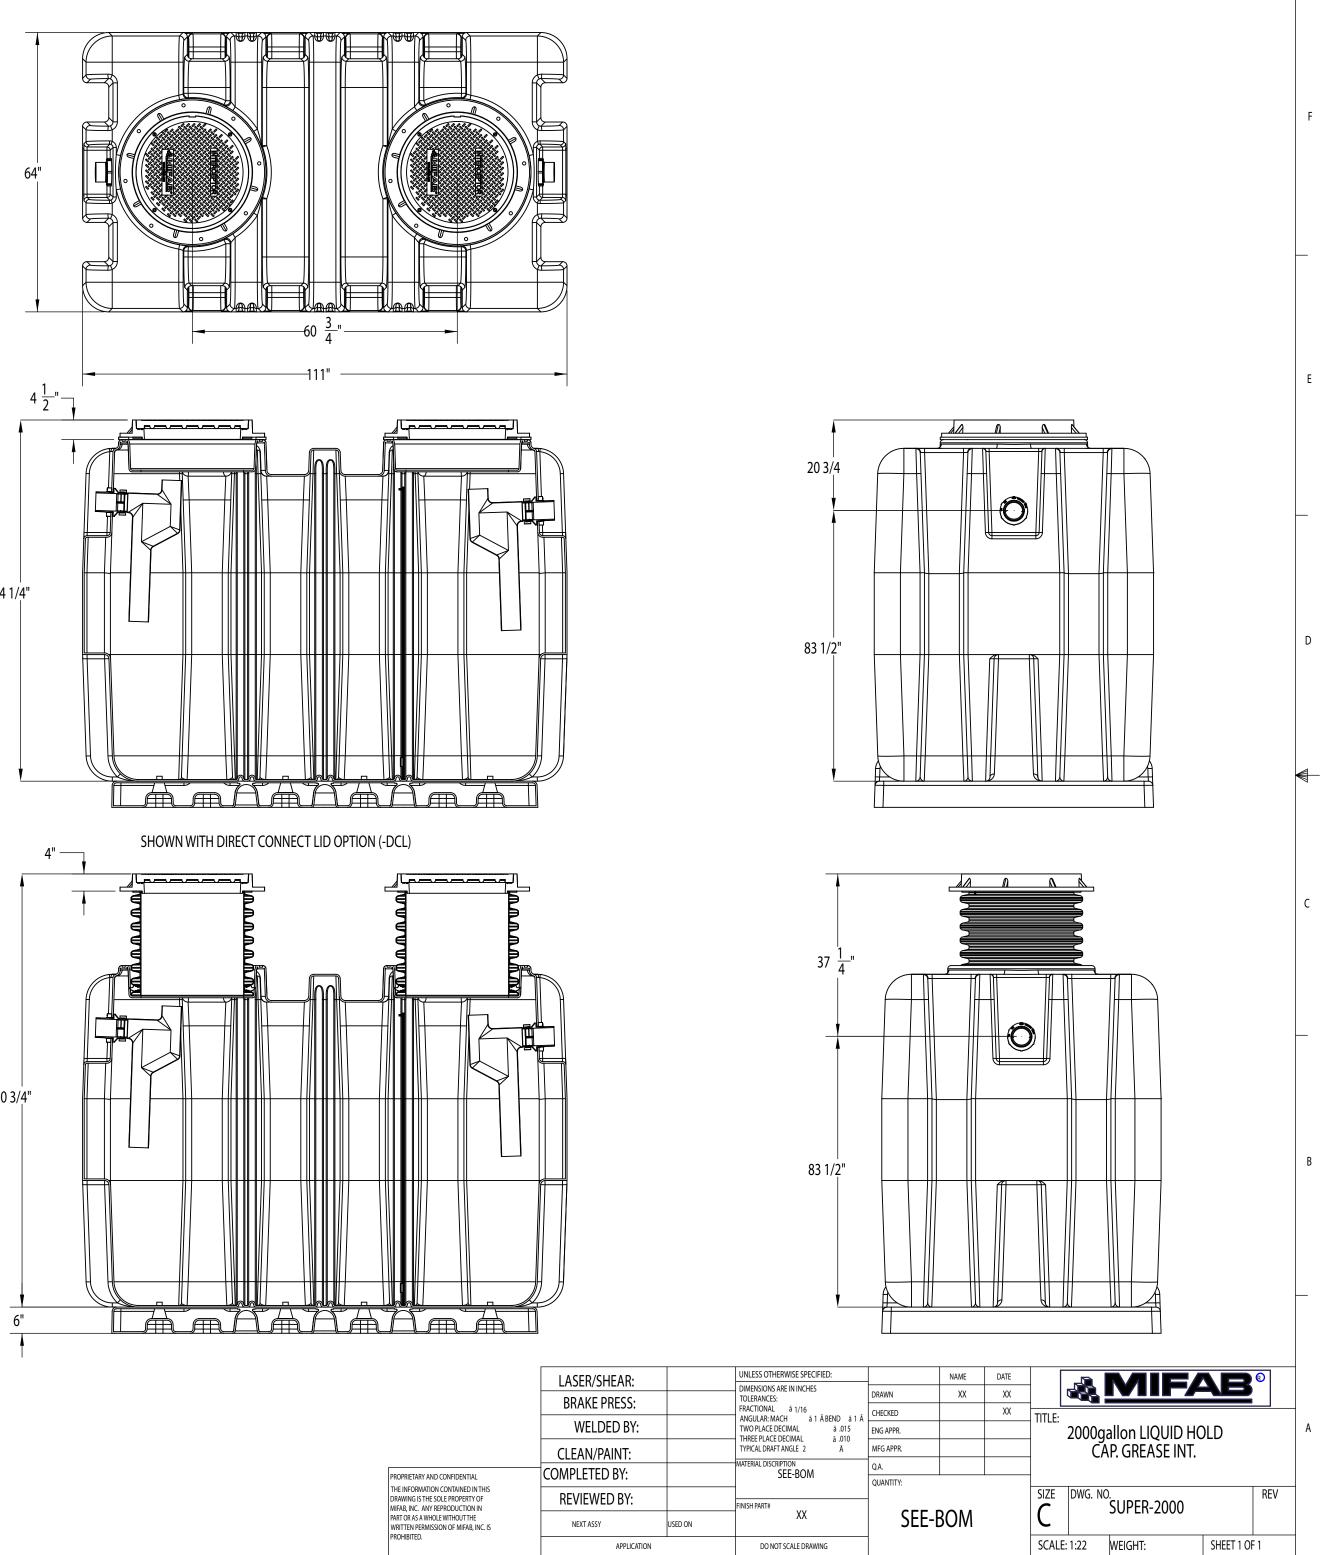

| 1. Inlet and Outlet No-Hub Connections.             |                                   |     |    |
|-----------------------------------------------------|-----------------------------------|-----|----|
| 2. Liquid Holding Capacity: 2000 Gallons            |                                   | Ī   |    |
| 3. H20 Load Rated Access Covers                     |                                   |     |    |
| 4. Maximum Operating Temperature: 190Ā Continuous   |                                   |     |    |
| DETAILS                                             |                                   |     |    |
| · Factory installed internal piping.                |                                   |     |    |
| • 3/8" thick seamless high density polyethylene.    |                                   |     |    |
| • Full internal access through lids.                |                                   |     |    |
| • Vent not required for proper operation.           |                                   | 64" |    |
| • Designed for above or below ground installations. |                                   | 04  |    |
| • Integral Anti-siphon Air Relief port.             |                                   |     |    |
| 5                                                   | , ,                               |     |    |
| <u>SUFFIX</u>                                       | OPTIONAL VARIATIONS               |     |    |
| -AK                                                 | High water anchor kit             |     |    |
| -C                                                  | Lid extension(specify)            |     |    |
| -DP                                                 | Dosing pump                       |     |    |
| -EP                                                 | Enzyme port                       |     |    |
| -F6                                                 | 6" No Hub inlet/outlet connection |     |    |
| -HLA                                                | High level alarm                  |     | 60 |