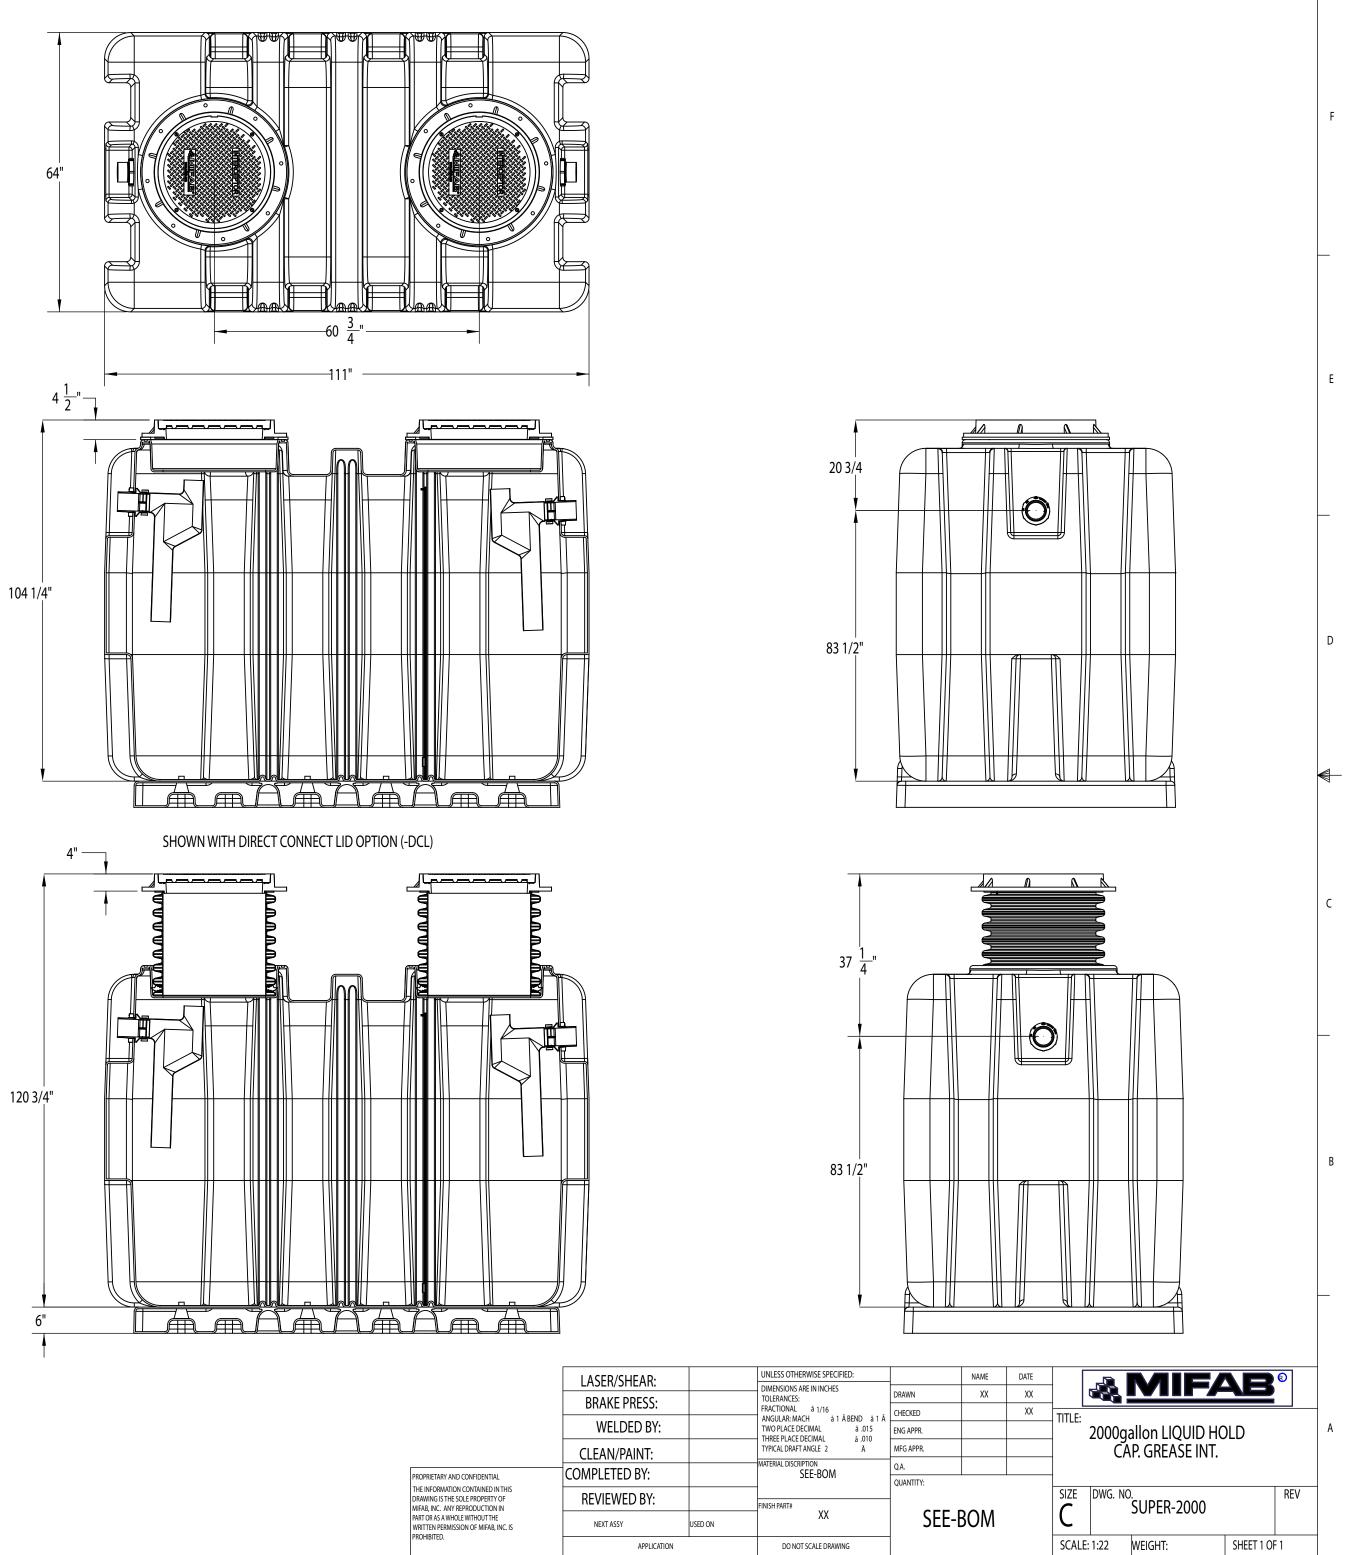

| 1. Inlet and Outlet No-Hub Connections.             |                                   |     |    |
|-----------------------------------------------------|-----------------------------------|-----|----|
| 2. Liquid Holding Capacity: 2000 Gallons            |                                   | Ī   |    |
| 3. H20 Load Rated Access Covers                     |                                   |     |    |
| 4. Maximum Operating Temperature: 190Ā Continuous   |                                   |     |    |
| DETAILS                                             |                                   |     |    |
| · Factory installed internal piping.                |                                   |     |    |
| • 3/8" thick seamless high density polyethylene.    |                                   |     |    |
| • Full internal access through lids.                |                                   |     |    |
| • Vent not required for proper operation.           |                                   | 64" |    |
| • Designed for above or below ground installations. |                                   | 04  |    |
| • Integral Anti-siphon Air Relief port.             |                                   |     |    |
| 5                                                   | , ,                               |     |    |
| <u>SUFFIX</u>                                       | OPTIONAL VARIATIONS               |     |    |
| -AK                                                 | High water anchor kit             |     |    |
| -C                                                  | Lid extension(specify)            |     |    |
| -DP                                                 | Dosing pump                       |     |    |
| -EP                                                 | Enzyme port                       |     |    |
| -F6                                                 | 6" No Hub inlet/outlet connection |     |    |
| -HLA                                                | High level alarm                  |     | 60 |