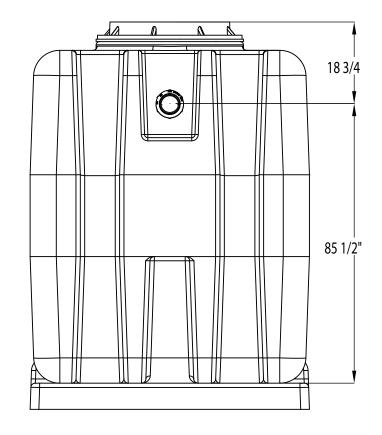

| 1. Inlet and Outlet No-Hub Connections.             |                                   |     |    |
|-----------------------------------------------------|-----------------------------------|-----|----|
| 2. Liquid Holding Capacity: 2000 Gallons            |                                   | Ī   |    |
| 3. H20 Load Rated Access Covers                     |                                   |     |    |
| 4. Maximum Operating Temperature: 190Ā Continuous   |                                   |     |    |
| DETAILS                                             |                                   |     |    |
| · Factory installed internal piping.                |                                   |     |    |
| • 3/8" thick seamless high density polyethylene.    |                                   |     |    |
| • Full internal access through lids.                |                                   |     |    |
| • Vent not required for proper operation.           |                                   | 64" |    |
| • Designed for above or below ground installations. |                                   | 04  |    |
| • Integral Anti-siphon Air Relief port.             |                                   |     |    |
| 5                                                   | , ,                               |     |    |
| <u>SUFFIX</u>                                       | OPTIONAL VARIATIONS               |     |    |
| -AK                                                 | High water anchor kit             |     |    |
| -C                                                  | Lid extension(specify)            |     |    |
| -DP                                                 | Dosing pump                       |     |    |
| -EP                                                 | Enzyme port                       |     |    |
| -F6                                                 | 6" No Hub inlet/outlet connection |     |    |
| -HLA                                                | High level alarm                  |     | 60 |