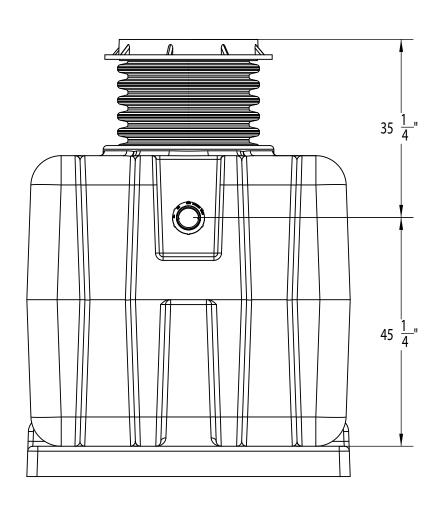

SUPER-1000

1. Inlet and Outlet No-Hub Connections.

2. Liquid Holding Capacity: 1000 Gallons

3. H20 Load Rated Access Covers

4. Maximum Operating Temperature: 190Ā Continuous

**DETAILS** 

Certified by CSA and IAPMO to ASME A112.14.3,
 CSA B481, and ANSI Z1001

Approved installation to ASME A112.14.3 Type C

Factory installed internal piping.

3/8" thick seamless high density polyethylene. Full internal access through lids.

Vent not required for proper operation.

Designed for above or below ground installations.

Integral Anti-siphon Air Relief port.

SUFFIX OPTIONAL VARIATIONS High water anchor kit -AK Lid extension(specify) -C -DP Dosing pump -EP Enzyme port

6" No Hub inlet/outlet connection -F6