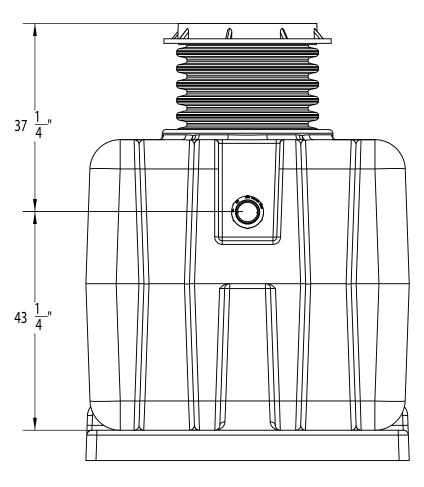

SUPER-1000

1. Inlet and Outlet No-Hub Connections.

2. Liquid Holding Capacity: 1000 Gallons

3. H20 Load Rated Access Covers

4. Maximum Operating Temperature: 190Ā Continuous

**DETAILS** 

Certified by CSA and IAPMO to ASME A112.14.3,
 CSA B481, and ANSI Z1001

Approved installation to ASME A112.14.3 Type C

Factory installed internal piping.

3/8" thick seamless high density polyethylene. Full internal access through lids.

Vent not required for proper operation.

Designed for above or below ground installations.

Integral Anti-siphon Air Relief port.

SUFFIX OPTIONAL VARIATIONS High water anchor kit -AK Lid extension(specify) -C -DP Dosing pump -EP Enzyme port

6" No Hub inlet/outlet connection -F6

-HLA High level alarm

SHOWN WITH DIRECT CONNECT LID OPTION (-DCL)

| LASER/SHEAR:                                                                                                    |             |                                                                                | /ISE SPECIFIED:      |                | NAME | DATE |                  |                        | MIE              |              | <u>0</u> |
|-----------------------------------------------------------------------------------------------------------------|-------------|--------------------------------------------------------------------------------|----------------------|----------------|------|------|------------------|------------------------|------------------|--------------|----------|
| BRAKE PRESS:                                                                                                    |             | DIMENSIONS ARE IN INCHES TOLERANCES: FRACTIONAL ā 1/16 ANGULAR: MACH ā 1 Ā BEN |                      | DRAWN          | XX   | XX   | ļ L              |                        |                  |              |          |
|                                                                                                                 |             |                                                                                |                      | CHECKED        |      | XX   | TITLE:           |                        |                  |              |          |
| WELDED BY:                                                                                                      |             | TWO PLACE DECIN                                                                | L ā .015             | ENG APPR.      |      |      | ] '''''          | 1000gallon LIQUID HOLD |                  |              |          |
| CLEAN/PAINT:                                                                                                    |             | TYPICAL DISCRIPTION SEE-BOM                                                    | MFG APPR.            |                |      |      | CAP. GREASE INT. |                        |                  |              |          |
| PROPRIETARY AND CONFIDENTIAL COMPLETED BY:                                                                      |             |                                                                                |                      | Q.A. OUANTITY: |      |      |                  |                        |                  |              |          |
| THE INFORMATION CONTAINED IN THIS DRAWING IS THE SOLE PROPERTY OF MIFAB, INC. ANY REPRODUCTION IN  REVIEWED BY: |             | FINISH PART#                                                                   |                      | SEE-BOM        |      |      | SIZE             | DWG. N                 | o.<br>SUPER-1000 | .1000        |          |
| PART OR AS A WHOLE WITHOUT THE WRITTEN PERMISSION OF MIFAB, INC. IS NEXT ASSY                                   | USED ON     | XX                                                                             |                      |                |      |      |                  | 301 211 1000           |                  |              |          |
| PROHIBITED. APPLICATION                                                                                         | APPLICATION |                                                                                | DO NOT SCALE DRAWING |                |      |      |                  | SCALE: 1:19 WEIGHT:    |                  | SHEET 1 OF 1 |          |