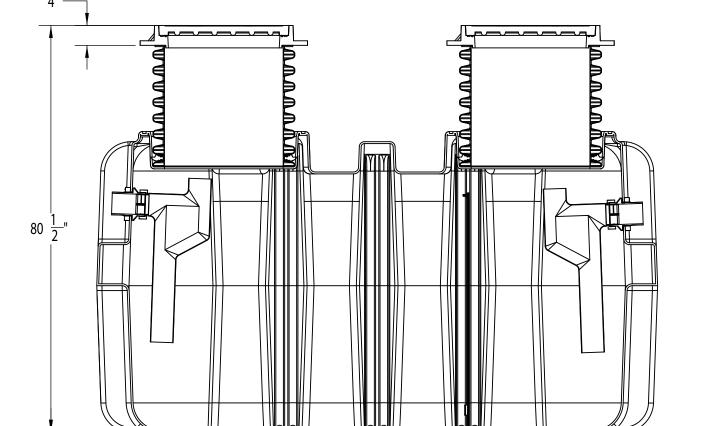

SUPER-1000

1. Inlet and Outlet No-Hub Connections.

2. Liquid Holding Capacity: 1000 Gallons

3. H20 Load Rated Access Covers

4. Maximum Operating Temperature: 190Ā Continuous

**DETAILS** 

Certified by CSA and IAPMO to ASME A112.14.3,
 CSA B481, and ANSI Z1001

Approved installation to ASME A112.14.3 Type C

Factory installed internal piping.

3/8" thick seamless high density polyethylene. Full internal access through lids.

Vent not required for proper operation.

Designed for above or below ground installations.

Integral Anti-siphon Air Relief port.

SUFFIX OPTIONAL VARIATIONS High water anchor kit -AK Lid extension(specify) -C -DP Dosing pump -EP Enzyme port

6" No Hub inlet/outlet connection -F6

-HLA High level alarm

SHOWN WITH DIRECT CONNECT LID OPTION (-DCL)

| LASER/SHEAR:                                                                                                    |             |                                                                                | /ISE SPECIFIED:      |                | NAME | DATE |                  |                        | MIE              |              | <u>0</u> |
|-----------------------------------------------------------------------------------------------------------------|-------------|--------------------------------------------------------------------------------|----------------------|----------------|------|------|------------------|------------------------|------------------|--------------|----------|
| BRAKE PRESS:                                                                                                    |             | DIMENSIONS ARE IN INCHES TOLERANCES: FRACTIONAL ā 1/16 ANGULAR: MACH ā 1 Ā BEN |                      | DRAWN          | XX   | XX   | ļ L              |                        |                  |              |          |
|                                                                                                                 |             |                                                                                |                      | CHECKED        |      | XX   | TITLE:           |                        |                  |              |          |
| WELDED BY:                                                                                                      |             | TWO PLACE DECIN                                                                | L ā .015             | ENG APPR.      |      |      | ] '''''          | 1000gallon LIQUID HOLD |                  |              |          |
| CLEAN/PAINT:                                                                                                    |             | TYPICAL DISCRIPTION SEE-BOM                                                    | MFG APPR.            |                |      |      | CAP. GREASE INT. |                        |                  |              |          |
| PROPRIETARY AND CONFIDENTIAL COMPLETED BY:                                                                      |             |                                                                                |                      | Q.A. OUANTITY: |      |      |                  |                        |                  |              |          |
| THE INFORMATION CONTAINED IN THIS DRAWING IS THE SOLE PROPERTY OF MIFAB, INC. ANY REPRODUCTION IN  REVIEWED BY: |             | FINISH PART#                                                                   |                      | SEE-BOM        |      |      | SIZE             | DWG. N                 | o.<br>SUPER-1000 | .1000        |          |
| PART OR AS A WHOLE WITHOUT THE WRITTEN PERMISSION OF MIFAB, INC. IS NEXT ASSY                                   | USED ON     | XX                                                                             |                      |                |      |      |                  | 301 211 1000           |                  |              |          |
| PROHIBITED. APPLICATION                                                                                         | APPLICATION |                                                                                | DO NOT SCALE DRAWING |                |      |      |                  | SCALE: 1:19 WEIGHT:    |                  | SHEET 1 OF 1 |          |