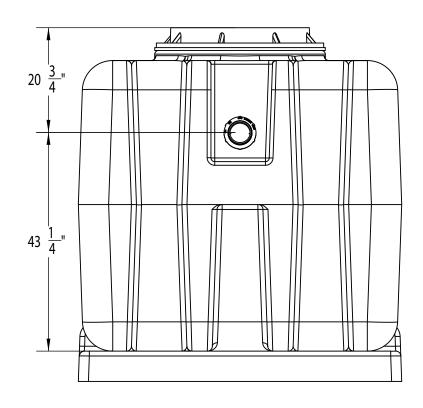

SUPER-1000

1. Inlet and Outlet No-Hub Connections.

2. Liquid Holding Capacity: 1000 Gallons

3. H20 Load Rated Access Covers

4. Maximum Operating Temperature: 190Ā Continuous

**DETAILS** 

Certified by CSA and IAPMO to ASME A112.14.3,
 CSA B481, and ANSI Z1001

Approved installation to ASME A112.14.3 Type C

Factory installed internal piping.

3/8" thick seamless high density polyethylene. Full internal access through lids.

Vent not required for proper operation.

Designed for above or below ground installations.

Integral Anti-siphon Air Relief port.

SUFFIX OPTIONAL VARIATIONS High water anchor kit -AK Lid extension(specify) -C -DP Dosing pump -EP Enzyme port

6" No Hub inlet/outlet connection -F6

-HLA High level alarm

SHOWN WITH DIRECT CONNECT LID OPTION (-DCL)

| LASER/SHEAR:                                                                                                    |             |                                                                                | /ISE SPECIFIED:      |                | NAME | DATE |                  |                        | MIE              |              | <u>0</u> |
|-----------------------------------------------------------------------------------------------------------------|-------------|--------------------------------------------------------------------------------|----------------------|----------------|------|------|------------------|------------------------|------------------|--------------|----------|
| BRAKE PRESS:                                                                                                    |             | DIMENSIONS ARE IN INCHES TOLERANCES: FRACTIONAL ā 1/16 ANGULAR: MACH ā 1 Ā BEN |                      | DRAWN          | XX   | XX   | ļ L              |                        |                  |              |          |
|                                                                                                                 |             |                                                                                |                      | CHECKED        |      | XX   | TITLE:           |                        |                  |              |          |
| WELDED BY:                                                                                                      |             | TWO PLACE DECIN                                                                | L ā .015             | ENG APPR.      |      |      | ] '''''          | 1000gallon LIQUID HOLD |                  |              |          |
| CLEAN/PAINT:                                                                                                    |             | TYPICAL DISCRIPTION SEE-BOM                                                    | MFG APPR.            |                |      |      | CAP. GREASE INT. |                        |                  |              |          |
| PROPRIETARY AND CONFIDENTIAL COMPLETED BY:                                                                      |             |                                                                                |                      | Q.A. OUANTITY: |      |      |                  |                        |                  |              |          |
| THE INFORMATION CONTAINED IN THIS DRAWING IS THE SOLE PROPERTY OF MIFAB, INC. ANY REPRODUCTION IN  REVIEWED BY: |             | FINISH PART#                                                                   |                      | SEE-BOM        |      |      | SIZE             | DWG. N                 | o.<br>SUPER-1000 | .1000        |          |
| PART OR AS A WHOLE WITHOUT THE WRITTEN PERMISSION OF MIFAB, INC. IS NEXT ASSY                                   | USED ON     | XX                                                                             |                      |                |      |      |                  | 301 211 1000           |                  |              |          |
| PROHIBITED. APPLICATION                                                                                         | APPLICATION |                                                                                | DO NOT SCALE DRAWING |                |      |      |                  | SCALE: 1:19 WEIGHT:    |                  | SHEET 1 OF 1 |          |