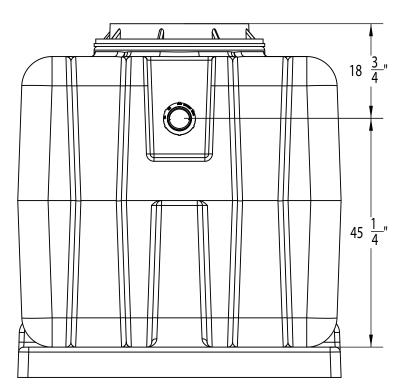

SUPER-1000

1. Inlet and Outlet No-Hub Connections.

2. Liquid Holding Capacity: 1000 Gallons

3. H20 Load Rated Access Covers

4. Maximum Operating Temperature: 190Ā Continuous

**DETAILS** 

Certified by CSA and IAPMO to ASME A112.14.3,
 CSA B481, and ANSI Z1001

Approved installation to ASME A112.14.3 Type C

Factory installed internal piping.

3/8" thick seamless high density polyethylene. Full internal access through lids.

Vent not required for proper operation.

Designed for above or below ground installations.

Integral Anti-siphon Air Relief port.

SUFFIX OPTIONAL VARIATIONS High water anchor kit -AK Lid extension(specify) -C -DP Dosing pump -EP Enzyme port

6" No Hub inlet/outlet connection -F6