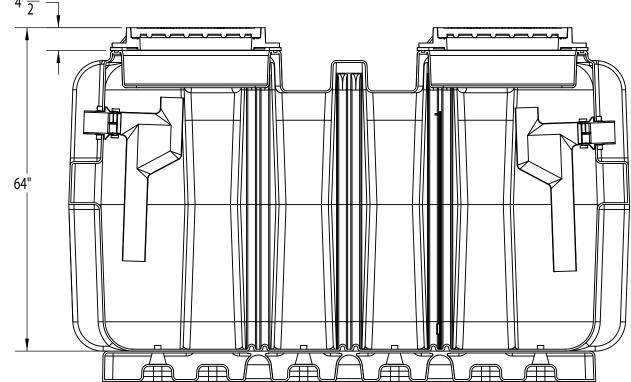

SUPER-1000

1. Inlet and Outlet No-Hub Connections.

2. Liquid Holding Capacity: 1000 Gallons

3. H20 Load Rated Access Covers

4. Maximum Operating Temperature: 190Ā Continuous

**DETAILS** 

Certified by CSA and IAPMO to ASME A112.14.3,
 CSA B481, and ANSI Z1001

Approved installation to ASME A112.14.3 Type C

Factory installed internal piping.

3/8" thick seamless high density polyethylene. Full internal access through lids.

Vent not required for proper operation.

Designed for above or below ground installations.

Integral Anti-siphon Air Relief port.

SUFFIX OPTIONAL VARIATIONS High water anchor kit -AK Lid extension(specify) -C -DP Dosing pump -EP Enzyme port

6" No Hub inlet/outlet connection -F6

-HLA High level alarm

SHOWN WITH DIRECT CONNECT LID OPTION (-DCL)

| LASER/SHEAR:                                                                                                    |             |                                                                                | /ISE SPECIFIED:      |                | NAME | DATE |                  |                        | MIE              |              | <u>0</u> |
|-----------------------------------------------------------------------------------------------------------------|-------------|--------------------------------------------------------------------------------|----------------------|----------------|------|------|------------------|------------------------|------------------|--------------|----------|
| BRAKE PRESS:                                                                                                    |             | DIMENSIONS ARE IN INCHES TOLERANCES: FRACTIONAL ā 1/16 ANGULAR: MACH ā 1 Ā BEN |                      | DRAWN          | XX   | XX   | ļ L              |                        |                  |              |          |
|                                                                                                                 |             |                                                                                |                      | CHECKED        |      | XX   | TITLE:           |                        |                  |              |          |
| WELDED BY:                                                                                                      |             | TWO PLACE DECIN                                                                | L ā .015             | ENG APPR.      |      |      | ] '''''          | 1000gallon LIQUID HOLD |                  |              |          |
| CLEAN/PAINT:                                                                                                    |             | TYPICAL DISCRIPTION SEE-BOM                                                    | MFG APPR.            |                |      |      | CAP. GREASE INT. |                        |                  |              |          |
| PROPRIETARY AND CONFIDENTIAL COMPLETED BY:                                                                      |             |                                                                                |                      | Q.A. OUANTITY: |      |      |                  |                        |                  |              |          |
| THE INFORMATION CONTAINED IN THIS DRAWING IS THE SOLE PROPERTY OF MIFAB, INC. ANY REPRODUCTION IN  REVIEWED BY: |             | FINISH PART#                                                                   |                      | SEE-BOM        |      |      | SIZE             | DWG. N                 | o.<br>SUPER-1000 | .1000        |          |
| PART OR AS A WHOLE WITHOUT THE WRITTEN PERMISSION OF MIFAB, INC. IS NEXT ASSY                                   | USED ON     | XX                                                                             |                      |                |      |      |                  | 301 211 1000           |                  |              |          |
| PROHIBITED. APPLICATION                                                                                         | APPLICATION |                                                                                | DO NOT SCALE DRAWING |                |      |      |                  | SCALE: 1:19 WEIGHT:    |                  | SHEET 1 OF 1 |          |