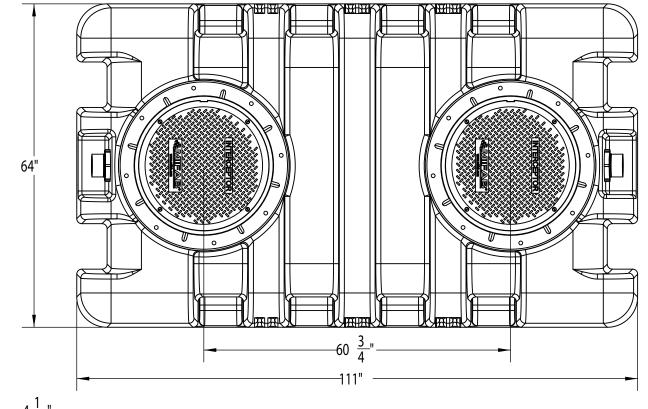

SUPER-1000

1. Inlet and Outlet No-Hub Connections.

2. Liquid Holding Capacity: 1000 Gallons

3. H20 Load Rated Access Covers

4. Maximum Operating Temperature: 190Ā Continuous

**DETAILS** 

Certified by CSA and IAPMO to ASME A112.14.3,
 CSA B481, and ANSI Z1001

Approved installation to ASME A112.14.3 Type C

Factory installed internal piping.

3/8" thick seamless high density polyethylene. Full internal access through lids.

Vent not required for proper operation.

Designed for above or below ground installations.

Integral Anti-siphon Air Relief port.

SUFFIX OPTIONAL VARIATIONS High water anchor kit -AK Lid extension(specify) -C -DP Dosing pump -EP Enzyme port

6" No Hub inlet/outlet connection -F6

-HLA High level alarm

SHOWN WITH DIRECT CONNECT LID OPTION (-DCL)

| LASER/SHEAR:                                                                                                    |             |                                                                                | /ISE SPECIFIED:      |                | NAME | DATE |                  |                        | MIE              |              | <u>0</u> |
|-----------------------------------------------------------------------------------------------------------------|-------------|--------------------------------------------------------------------------------|----------------------|----------------|------|------|------------------|------------------------|------------------|--------------|----------|
| BRAKE PRESS:                                                                                                    |             | DIMENSIONS ARE IN INCHES TOLERANCES: FRACTIONAL ā 1/16 ANGULAR: MACH ā 1 Ā BEN |                      | DRAWN          | XX   | XX   | ļ L              |                        |                  |              |          |
|                                                                                                                 |             |                                                                                |                      | CHECKED        |      | XX   | TITLE:           |                        |                  |              |          |
| WELDED BY:                                                                                                      |             | TWO PLACE DECIN                                                                | L ā .015             | ENG APPR.      |      |      | ] '''''          | 1000gallon LIQUID HOLD |                  |              |          |
| CLEAN/PAINT:                                                                                                    |             | TYPICAL DISCRIPTION SEE-BOM                                                    | MFG APPR.            |                |      |      | CAP. GREASE INT. |                        |                  |              |          |
| PROPRIETARY AND CONFIDENTIAL COMPLETED BY:                                                                      |             |                                                                                |                      | Q.A. OUANTITY: |      |      |                  |                        |                  |              |          |
| THE INFORMATION CONTAINED IN THIS DRAWING IS THE SOLE PROPERTY OF MIFAB, INC. ANY REPRODUCTION IN  REVIEWED BY: |             | FINISH PART#                                                                   |                      | SEE-BOM        |      |      | SIZE             | DWG. N                 | o.<br>SUPER-1000 | .1000        |          |
| PART OR AS A WHOLE WITHOUT THE WRITTEN PERMISSION OF MIFAB, INC. IS NEXT ASSY                                   | USED ON     | XX                                                                             |                      |                |      |      |                  | 301 211 1000           |                  |              |          |
| PROHIBITED. APPLICATION                                                                                         | APPLICATION |                                                                                | DO NOT SCALE DRAWING |                |      |      |                  | SCALE: 1:19 WEIGHT:    |                  | SHEET 1 OF 1 |          |