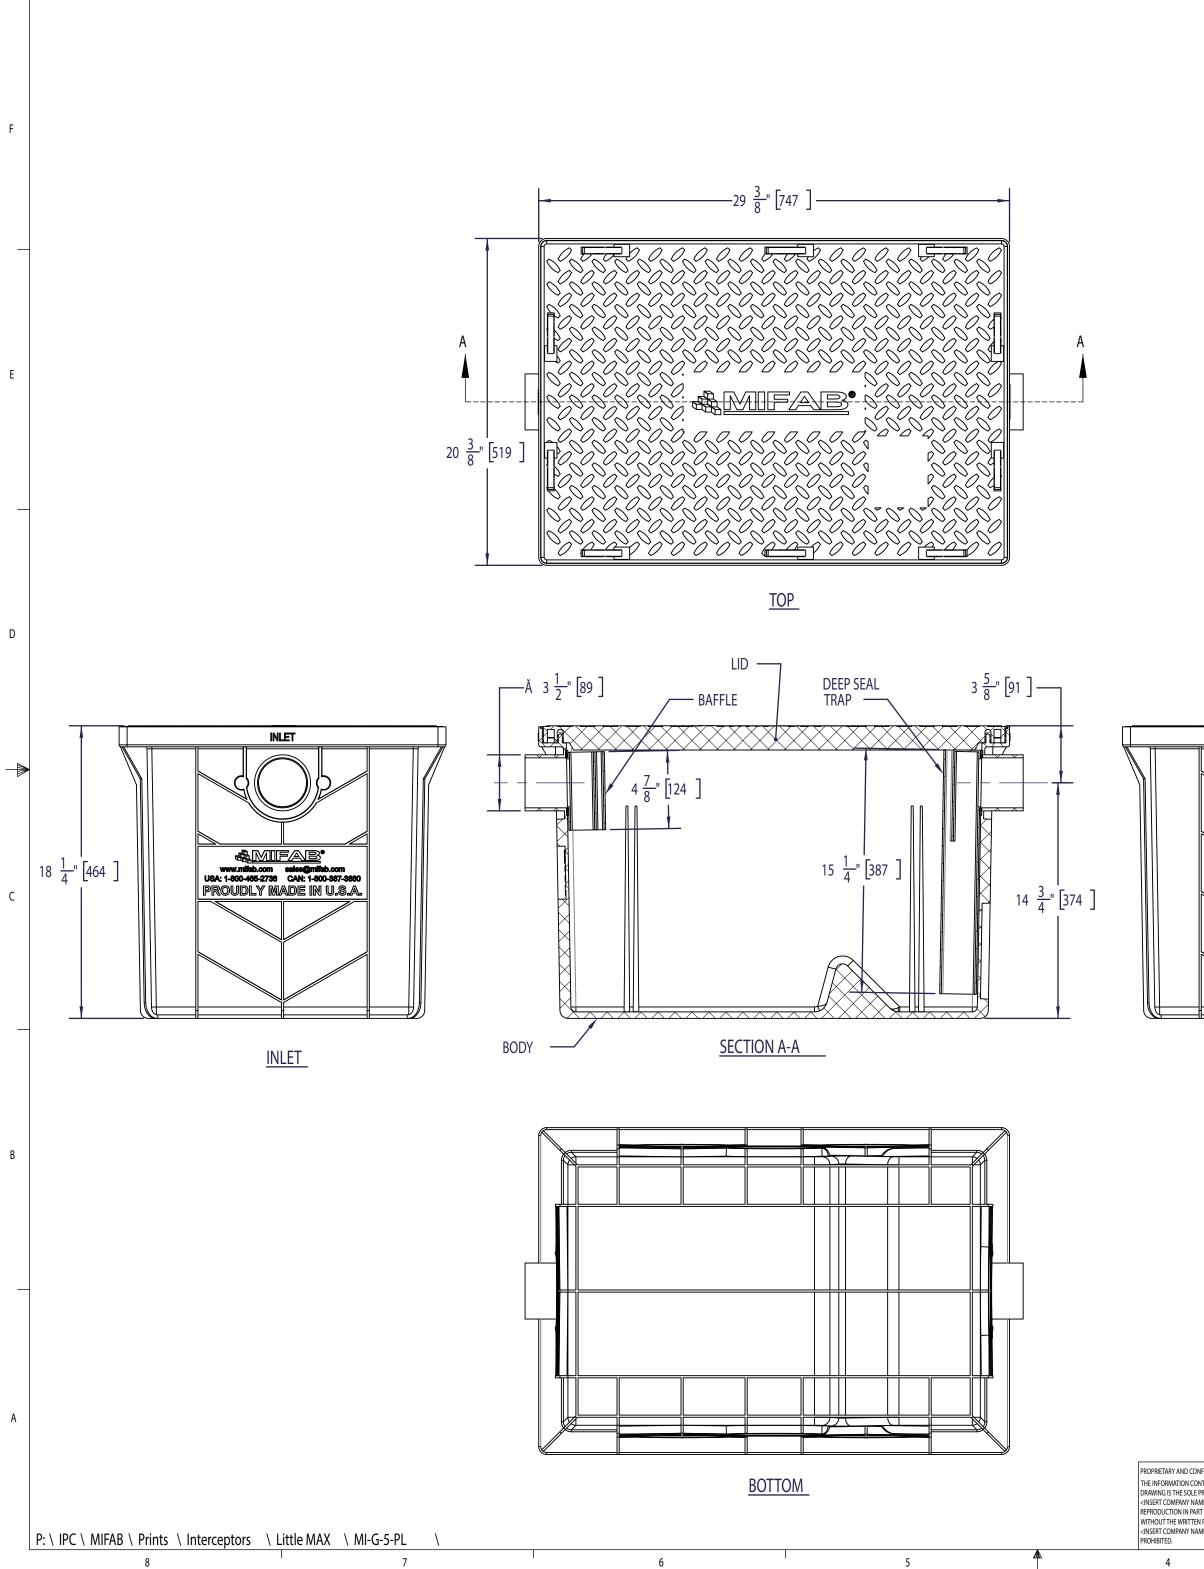

5

4

3

8

4

2

1

F

F

D

С

В

<u>OUTLET</u>

BACK

|                                                                                                                                      |                     | 3       |                                                                                                                                                                                     | 2                 |      |          | 1                     |         |              |  |              |   |
|--------------------------------------------------------------------------------------------------------------------------------------|---------------------|---------|-------------------------------------------------------------------------------------------------------------------------------------------------------------------------------------|-------------------|------|----------|-----------------------|---------|--------------|--|--------------|---|
| CONFIDENTIAL<br>CONTAINED IN THIS<br>JLE PROPERTY OF<br>NAME HERES. ANY<br>PART OR AS A WHOLE<br>TTEN PERMISSION OF<br>NAME HERE> IS | APPLICATION         |         | DO NOT SCALE DRAWING                                                                                                                                                                |                   |      |          | SCALE: 1:6            |         | WEIGHT:      |  | SHEET 1 OF 1 |   |
|                                                                                                                                      | NEXT ASSY           | USED ON | FINISH                                                                                                                                                                              | SEE-PO#           |      |          |                       |         |              |  |              |   |
|                                                                                                                                      | <b>REVIEWED BY:</b> |         | MATERIAL SEE-BOM                                                                                                                                                                    |                   |      |          | SIZE                  | DWG. NO | o.<br>LIL-25 |  | REV          |   |
|                                                                                                                                      | COMPLETED BY:       |         | INTERPRET GEOMETRIC<br>TOLERANCING PER:                                                                                                                                             | Q.A.<br>QUANTITY: |      |          | -                     |         |              |  |              |   |
|                                                                                                                                      | CLEAN/PAINT:        |         | DIMENSIONS ARE IN INCHES<br>TOLERANCES:<br>FRACTIONAL à 1/16<br>ANGULAR: MACH à 1 Å BEND à 1 Å<br>TWO PLACE DECIMAL à .015<br>THREE PLACE DECIMAL à .010<br>TYPICAL DRAFT ANGLE 2 Å | MFG APPR.<br>Q.A. |      |          | - INT                 |         |              |  |              |   |
|                                                                                                                                      | WELDED BY:          |         |                                                                                                                                                                                     | ENG APPR.         |      |          | 25 GPM PLASTIC GREASE |         |              |  |              | A |
|                                                                                                                                      |                     |         |                                                                                                                                                                                     | CHECKED           |      | XX       | TITLE:                |         | ╡.           |  |              |   |
|                                                                                                                                      | BRAKE PRESS:        |         |                                                                                                                                                                                     | DRAWN             | RL   | 07/31/13 | ]  ı                  | 2       |              |  |              |   |
|                                                                                                                                      | LASER/SHEAR:        |         | UNLESS OTHERWISE SPECIFIED:                                                                                                                                                         |                   | NAME | DATE     |                       |         |              |  |              |   |