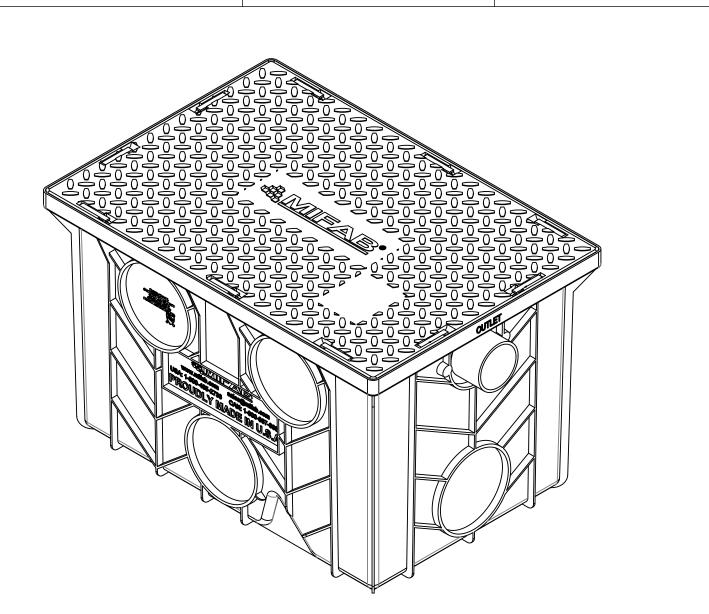

5

4

3

8

4

2

1

F

F

D

С

В

<u>OUTLET</u>

BACK

|                                                                                                                                      |                     | 3       |                                                                                                                                                                                     | 2                 |      |          | 1                     |         |              |  |              |   |
|--------------------------------------------------------------------------------------------------------------------------------------|---------------------|---------|-------------------------------------------------------------------------------------------------------------------------------------------------------------------------------------|-------------------|------|----------|-----------------------|---------|--------------|--|--------------|---|
| CONFIDENTIAL<br>CONTAINED IN THIS<br>JLE PROPERTY OF<br>NAME HERES. ANY<br>PART OR AS A WHOLE<br>TTEN PERMISSION OF<br>NAME HERE> IS | APPLICATION         |         | DO NOT SCALE DRAWING                                                                                                                                                                |                   |      |          | SCALE: 1:6            |         | WEIGHT:      |  | SHEET 1 OF 1 |   |
|                                                                                                                                      | NEXT ASSY           | USED ON | FINISH                                                                                                                                                                              | SEE-PO#           |      |          |                       |         |              |  |              |   |
|                                                                                                                                      | <b>REVIEWED BY:</b> |         | MATERIAL SEE-BOM                                                                                                                                                                    |                   |      |          | SIZE                  | DWG. NO | o.<br>LIL-25 |  | REV          |   |
|                                                                                                                                      | COMPLETED BY:       |         | INTERPRET GEOMETRIC<br>TOLERANCING PER:                                                                                                                                             | Q.A.<br>QUANTITY: |      |          | -                     |         |              |  |              |   |
|                                                                                                                                      | CLEAN/PAINT:        |         | DIMENSIONS ARE IN INCHES<br>TOLERANCES:<br>FRACTIONAL à 1/16<br>ANGULAR: MACH à 1 Å BEND à 1 Å<br>TWO PLACE DECIMAL à .015<br>THREE PLACE DECIMAL à .010<br>TYPICAL DRAFT ANGLE 2 Å | MFG APPR.<br>Q.A. |      |          | - INT                 |         |              |  |              |   |
|                                                                                                                                      | WELDED BY:          |         |                                                                                                                                                                                     | ENG APPR.         |      |          | 25 GPM PLASTIC GREASE |         |              |  |              | A |
|                                                                                                                                      |                     |         |                                                                                                                                                                                     | CHECKED           |      | XX       | TITLE:                |         | ╡.           |  |              |   |
|                                                                                                                                      | BRAKE PRESS:        |         |                                                                                                                                                                                     | DRAWN             | RL   | 07/31/13 | ]  ı                  | 2       |              |  |              |   |
|                                                                                                                                      | LASER/SHEAR:        |         | UNLESS OTHERWISE SPECIFIED:                                                                                                                                                         |                   | NAME | DATE     |                       |         |              |  |              |   |