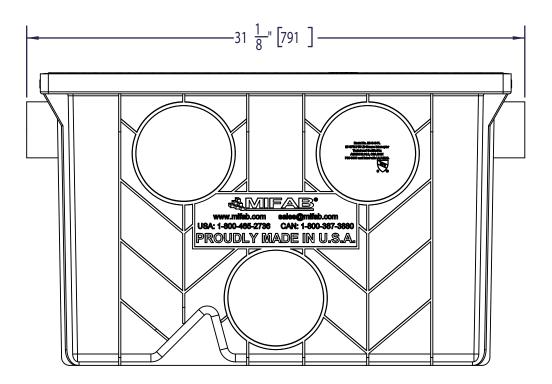

5

4

3

8

4

2

1

F

F

D

С

В

<u>OUTLET</u>

BACK

|                                                                                                                                      |                     | 3       |                                                                                                                                                                                     | 2                 |      |          | 1                     |         |              |  |              |   |
|--------------------------------------------------------------------------------------------------------------------------------------|---------------------|---------|-------------------------------------------------------------------------------------------------------------------------------------------------------------------------------------|-------------------|------|----------|-----------------------|---------|--------------|--|--------------|---|
| CONFIDENTIAL<br>CONTAINED IN THIS<br>JLE PROPERTY OF<br>NAME HERES. ANY<br>PART OR AS A WHOLE<br>TTEN PERMISSION OF<br>NAME HERE> IS | APPLICATION         |         | DO NOT SCALE DRAWING                                                                                                                                                                |                   |      |          | SCALE: 1:6            |         | WEIGHT:      |  | SHEET 1 OF 1 |   |
|                                                                                                                                      | NEXT ASSY           | USED ON | FINISH                                                                                                                                                                              | SEE-PO#           |      |          |                       |         |              |  |              |   |
|                                                                                                                                      | <b>REVIEWED BY:</b> |         | MATERIAL SEE-BOM                                                                                                                                                                    |                   |      |          | SIZE                  | DWG. NO | o.<br>LIL-25 |  | REV          |   |
|                                                                                                                                      | COMPLETED BY:       |         | INTERPRET GEOMETRIC<br>TOLERANCING PER:                                                                                                                                             | Q.A.<br>QUANTITY: |      |          | -                     |         |              |  |              |   |
|                                                                                                                                      | CLEAN/PAINT:        |         | DIMENSIONS ARE IN INCHES<br>TOLERANCES:<br>FRACTIONAL à 1/16<br>ANGULAR: MACH à 1 Å BEND à 1 Å<br>TWO PLACE DECIMAL à .015<br>THREE PLACE DECIMAL à .010<br>TYPICAL DRAFT ANGLE 2 Å | MFG APPR.<br>Q.A. |      |          | - INT                 |         |              |  |              |   |
|                                                                                                                                      | WELDED BY:          |         |                                                                                                                                                                                     | ENG APPR.         |      |          | 25 GPM PLASTIC GREASE |         |              |  |              | A |
|                                                                                                                                      |                     |         |                                                                                                                                                                                     | CHECKED           |      | XX       | TITLE:                |         | ╡.           |  |              |   |
|                                                                                                                                      | BRAKE PRESS:        |         |                                                                                                                                                                                     | DRAWN             | RL   | 07/31/13 | ]  ı                  | 2       |              |  |              |   |
|                                                                                                                                      | LASER/SHEAR:        |         | UNLESS OTHERWISE SPECIFIED:                                                                                                                                                         |                   | NAME | DATE     |                       |         |              |  |              |   |