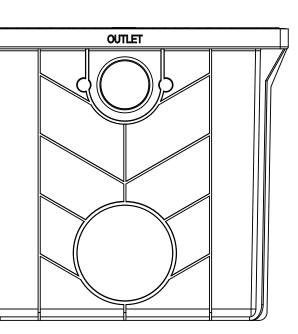

5

4

3

8

4

2

1

F

F

D

С

В

<u>OUTLET</u>

BACK

|                                                                                                                                      |                     | 3       |                                                                                                                                                                                     | 2                 |      |          | 1                     |         |              |  |              |   |
|--------------------------------------------------------------------------------------------------------------------------------------|---------------------|---------|-------------------------------------------------------------------------------------------------------------------------------------------------------------------------------------|-------------------|------|----------|-----------------------|---------|--------------|--|--------------|---|
| CONFIDENTIAL<br>CONTAINED IN THIS<br>JLE PROPERTY OF<br>NAME HERES. ANY<br>PART OR AS A WHOLE<br>TTEN PERMISSION OF<br>NAME HERE> IS | APPLICATION         |         | DO NOT SCALE DRAWING                                                                                                                                                                |                   |      |          | SCALE: 1:6            |         | WEIGHT:      |  | SHEET 1 OF 1 |   |
|                                                                                                                                      | NEXT ASSY           | USED ON | FINISH                                                                                                                                                                              | SEE-PO#           |      |          |                       |         |              |  |              |   |
|                                                                                                                                      | <b>REVIEWED BY:</b> |         | MATERIAL SEE-BOM                                                                                                                                                                    |                   |      |          | SIZE                  | DWG. NO | o.<br>LIL-25 |  | REV          |   |
|                                                                                                                                      | COMPLETED BY:       |         | INTERPRET GEOMETRIC<br>TOLERANCING PER:                                                                                                                                             | Q.A.<br>QUANTITY: |      |          | -                     |         |              |  |              |   |
|                                                                                                                                      | CLEAN/PAINT:        |         | DIMENSIONS ARE IN INCHES<br>TOLERANCES:<br>FRACTIONAL à 1/16<br>ANGULAR: MACH à 1 Å BEND à 1 Å<br>TWO PLACE DECIMAL à .015<br>THREE PLACE DECIMAL à .010<br>TYPICAL DRAFT ANGLE 2 Å | MFG APPR.<br>Q.A. |      |          | - INT                 |         |              |  |              |   |
|                                                                                                                                      | WELDED BY:          |         |                                                                                                                                                                                     | ENG APPR.         |      |          | 25 GPM PLASTIC GREASE |         |              |  |              | A |
|                                                                                                                                      |                     |         |                                                                                                                                                                                     | CHECKED           |      | XX       | TITLE:                |         | ╡.           |  |              |   |
|                                                                                                                                      | BRAKE PRESS:        |         |                                                                                                                                                                                     | DRAWN             | RL   | 07/31/13 | ]  ı                  | 2       |              |  |              |   |
|                                                                                                                                      | LASER/SHEAR:        |         | UNLESS OTHERWISE SPECIFIED:                                                                                                                                                         |                   | NAME | DATE     |                       |         |              |  |              |   |