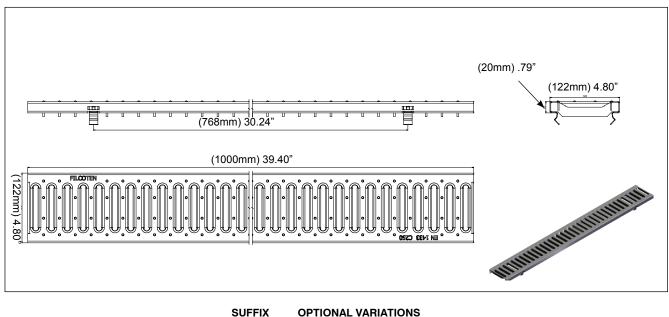

## 6" WIDE, 39.40" LONG, GALVANIZED STEEL, SLOTTED, HEAVY DUTY (LOAD CLASS C) GRATE

**Specification:** MIFAB T1500-PG-FSC, heavy duty, (Load Class C), galvanized steel, reinforced slotted grate is 4.80" wide x 39.40" long, weighing 3.22 lbs. per linear foot. The grate has .31" wide x 3.15" long slots and has a free open area of 30.07 square inches. The grate is secured to the body with a four point self-locking (snap in) system. Galvanized steel conforms to ASTM Standard A653, galvanized coating designation G60.