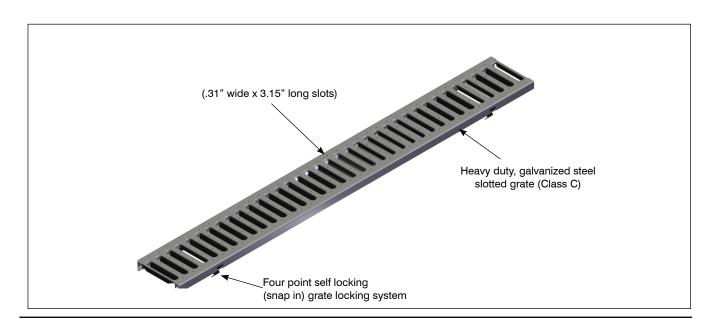

## 6" WIDE, 39.40" LONG, GALVANIZED STEEL, SLOTTED, HEAVY DUTY (LOAD CLASS C) GRATE

**Specification:** MIFAB T1500-PG-FSC, heavy duty, (Load Class C), galvanized steel, reinforced slotted grate is 4.80" wide x 39.40" long, weighing 3.22 lbs. per linear foot. The grate has .31" wide x 3.15" long slots and has a free open area of 30.07 square inches. The grate is secured to the body with a four point self-locking (snap in) system. Galvanized steel conforms to ASTM Standard A653, galvanized coating designation G60.