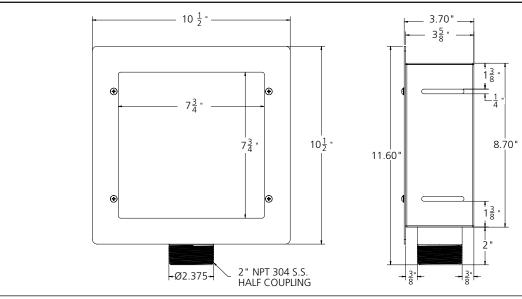

## Stainless Steel Fabricated Washing Machine Box

## SPECIFICATION:

MIFAB® Series P8400 washing machine box manufactured out of 16 gauge, Type 304 stainless steel with mounting tabs and 2" NPT bottom outlet (Specify -90 for side intlet and -91 for top intlet).

## FUNCTION

Used to house the controls required to operate washing machines. Stainless steel construction provides an anti-microbial finish.

**Note:** Every order of this product is a special / custom order fabrication. This product is non returnable and noncancellable.