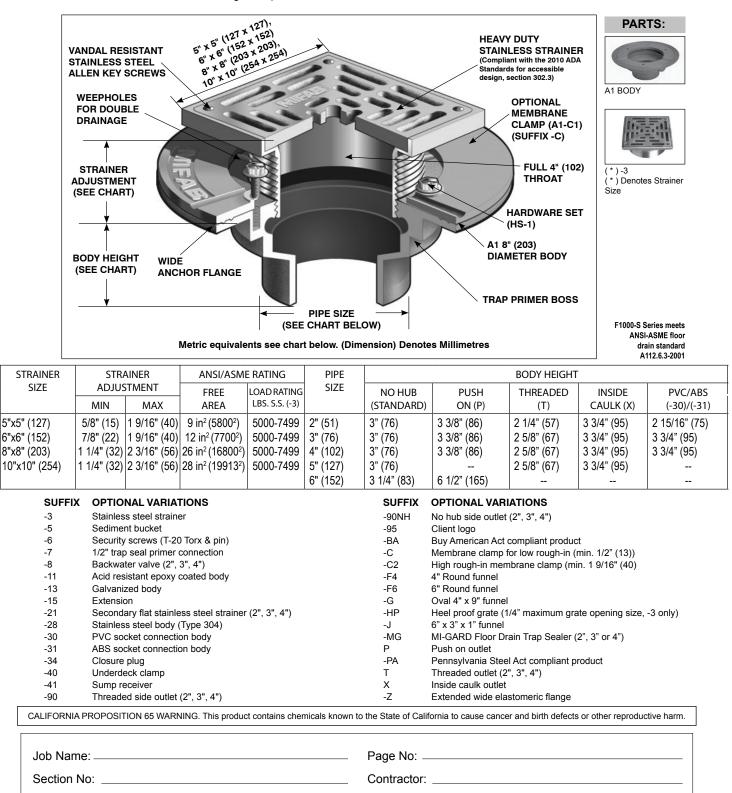

## FLOOR DRAIN WITH HEAVY DUTY SQUARE STAINLESS STEEL STRAINER

**Specification:** MIFAB<sup>®</sup> Series F1000-S(\*)-3 (\* specify strainer size) lacquered cast iron floor drain with anchor flange, weepholes, and standard heavy duty square polished stainless steel strainer. (For membrane floors, add -C to Series number).

**Function:** Used in showers, kitchens, restrooms, and other non-membrane finished areas. Square adjustable stainless steel strainer is used for floors that are finished of material or straight line patterns.