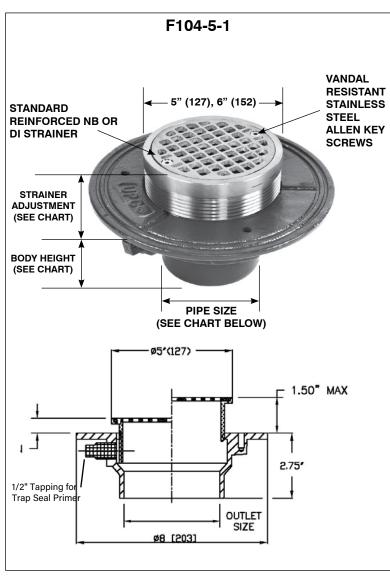

**Specification:** MIFAB Series F100 lacquered cast iron loor drain with anchor lange, and standard satin inished nickel bronze or ductile iron strainer with vandal resistant stainless steel allen key screws. 1/2" Trap Seal Primer tapping included with all bodies.

Function: Used in showers, kitchens, restrooms, and other non-membrane finished areas.

SUFFIX OPTIONAL VARIATIONS

-6 Vandal proof

| STRAINER | STRAINER<br>Adjustment |             | ANSI/ASME RATING |                  |                  | PIPE     | NO HUB     | PUSH ON     | PVC/ABS       |
|----------|------------------------|-------------|------------------|------------------|------------------|----------|------------|-------------|---------------|
| DIAMETER |                        |             | FREE             | LOAD RATING      |                  | SIZE     | (STANDARD) | (P)         | (-30)/(-31)   |
|          | MIN                    | MAX         | AREA             | N.B. (-1)        | D.I. (-4)        |          |            |             |               |
| 5" (127) | 1/2" (13)              | 1 1/2" (38) | 8 in² (5200²)    | Up to 2,000 Lbs. | Over 10,000 Lbs. | 2" (51)  | 3" (76)    | 3 3/8" (86) | 2 15/16" (75) |
| 6" (152) | 11/16" (17)            | 1 1/2" (38) | 9 in² (5800²)    | Up to 2,000 Lbs. |                  | 3" (76)  | 3" (76)    | 3 3/8" (86) | 3 3/4" (95)   |
|          |                        |             |                  |                  |                  | 4" (102) | 3" (76)    | 3 3/8" (86) | 3 3/4" (95)   |

| Job Name:    | Page No:           |
|--------------|--------------------|
| Section No:  | Contract:          |
| Schedule No: | Purchase Order No: |