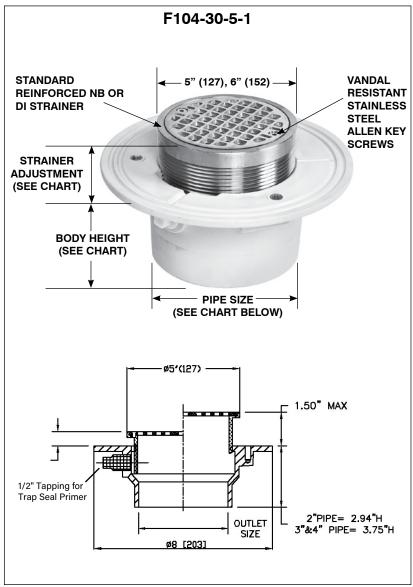

**Specification:** MIFAB Series F100 lacquered cast iron loor drain with anchor lange, and standard satin inished nickel bronze or ductile iron strainer with vandal resistant stainless steel allen key screws. 1/2" Trap Seal Primer tapping included with all bodies.

Function: Used in showers, kitchens, restrooms, and other non-membrane finished areas.

SUFFIX OPTIONAL VARIATIONS

-6 Vandal proof

| STRAINER | STRAINER<br>Adjustment |             | ANSI/ASME RATING |                  |                  | PIPE     | NO HUB     | PUSH ON     | PVC/ABS       |
|----------|------------------------|-------------|------------------|------------------|------------------|----------|------------|-------------|---------------|
| DIAMETER |                        |             | FREE             | LOAD RATING      |                  | SIZE     | (STANDARD) | (P)         | (-30)/(-31)   |
|          | MIN                    | MAX         | AREA             | N.B. (-1)        | D.I. (-4)        |          |            |             |               |
| 5" (127) | 1/2" (13)              | 1 1/2" (38) | 8 in² (5200²)    | Up to 2,000 Lbs. | Over 10,000 Lbs. | 2" (51)  | 3" (76)    | 3 3/8" (86) | 2 15/16" (75) |
| 6" (152) | 11/16" (17)            | 1 1/2" (38) | 9 in² (5800²)    | Up to 2,000 Lbs. |                  | 3" (76)  | 3" (76)    | 3 3/8" (86) | 3 3/4" (95)   |
|          |                        |             |                  |                  |                  | 4" (102) | 3" (76)    | 3 3/8" (86) | 3 3/4" (95)   |

| Job Name:    | Page No:           |
|--------------|--------------------|
| Section No:  | Contract:          |
| Schedule No: | Purchase Order No: |