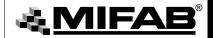

## **DOWNSPOUT BOOTS**

Specification: MIFAB® Series R1530 (specify type and size) lacquered cast iron downspout boot with wall securing clamp and hardware.

Function: Downspout boots are used as a transition piece for connecting sheet metal exposed downspouts to underground cast soil piping. Solid cast iron construction ensures that the bottom part of the exposed downspout is protected from damage.

**PLAN VIEW RECTANGULAR** 

**PLAN VIEW RECTANGULAR** 

R1520 5" x 4" RECTANGULAR

| MODEL<br>NO. | BODY<br>SIZE | A<br>LENGTH | F<br>NO HUB PIPE SIZE CONNECTION |
|--------------|--------------|-------------|----------------------------------|
| R1510-12     | 4" x 3"      | 12"         | Δ"                               |
| R1510-12     | 4" x 3"      | 18"         | 4"                               |
| R1510-24     | 4" x 3"      | 24"         | 4"                               |
| R1520        | 5" x 4"      | 24"         | 4"                               |
| R1530        | 4" x DIA.    | 18"         | 4"                               |