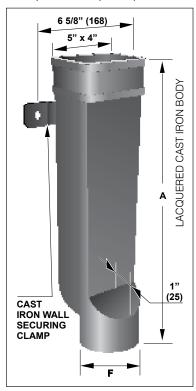

## **DOWNSPOUT BOOTS**

Specification: MIFAB® Series R1530 (specify type and size) lacquered cast iron downspout boot with wall securing clamp and hardware.

Function: Downspout boots are used as a transition piece for connecting sheet metal exposed downspouts to underground cast soil piping. Solid cast iron construction ensures that the bottom part of the exposed downspout is protected from damage.

**PLAN VIEW RECTANGULAR** 

**PLAN VIEW RECTANGULAR** 

R1520 5" x 4" RECTANGULAR

| MODEL<br>NO. | BODY<br>SIZE | A<br>LENGTH | F<br>NO HUB PIPE SIZE CONNECTION |
|--------------|--------------|-------------|----------------------------------|
| R1510-12     | 4" x 3"      | 12"         | Δ"                               |
| R1510-12     | 4" x 3"      | 18"         | 4"                               |
| R1510-24     | 4" x 3"      | 24"         | 4"                               |
| R1520        | 5" x 4"      | 24"         | 4"                               |
| R1530        | 4" x DIA.    | 18"         | 4"                               |