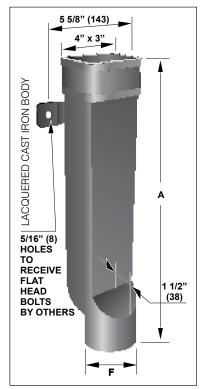

## **DOWNSPOUT BOOTS**

Specification: MIFAB® Series R1530 (specify type and size) lacquered cast iron downspout boot with wall securing clamp and hardware.

Function: Downspout boots are used as a transition piece for connecting sheet metal exposed downspouts to underground cast soil piping. Solid cast iron construction ensures that the bottom part of the exposed downspout is protected from damage.

**PLAN VIEW RECTANGULAR** 

**PLAN VIEW RECTANGULAR** 

R1520 5" x 4" RECTANGULAR

| MODEL<br>NO. | BODY<br>SIZE | A<br>LENGTH | F<br>NO HUB PIPE SIZE CONNECTION |
|--------------|--------------|-------------|----------------------------------|
| R1510-12     | 4" x 3"      | 12"         | Δ"                               |
| R1510-12     | 4" x 3"      | 18"         | 4"                               |
| R1510-24     | 4" x 3"      | 24"         | 4"                               |
| R1520        | 5" x 4"      | 24"         | 4"                               |
| R1530        | 4" x DIA.    | 18"         | 4"                               |