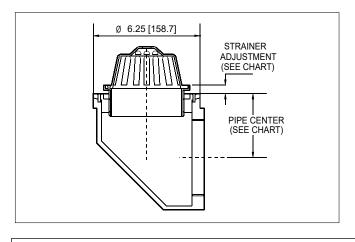

## R1420

## BALCONY DRAIN WITH 90 DEGREE OUTLET

**Specification:** MIFAB® R1420 lacquered cast iron balcony drain with adjustable nickel bronze dome strainer, membrane clamp ring, cast iron body and threaded side outlet.

**Function:** Used in balconies, cornices, parapets and other small overhanging areas to drain rain water. Membrane clamp is bolted to body to ensure easy removal of strainer without impacting membrane clamp and water proofing membrane.