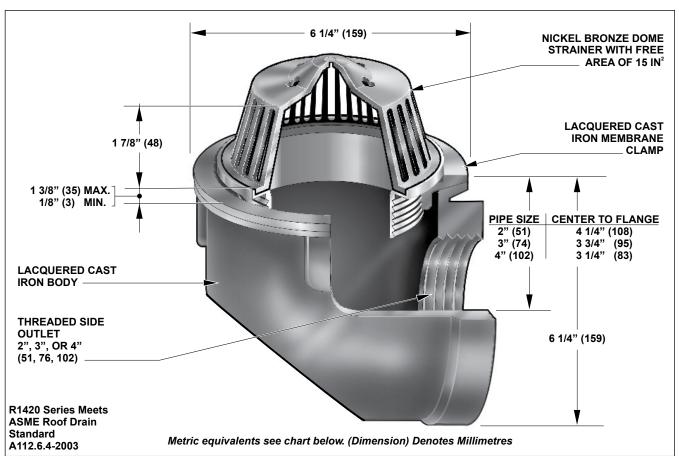

## R1420

## BALCONY DRAIN WITH 90 DEGREE OUTLET

**Specification:** MIFAB® R1420 lacquered cast iron balcony drain with adjustable nickel bronze dome strainer, membrane clamp ring, cast iron body and threaded side outlet.

**Function:** Used in balconies, cornices, parapets and other small overhanging areas to drain rain water. Membrane clamp is bolted to body to ensure easy removal of strainer without impacting membrane clamp and water proofing membrane.

## **SUFFIX OPTIONAL VARIATIONS** -1 Nickel Bronze strainer (Standard) -3 Stainless steel dome strainer -3-14 Stainless steel flat grate -6 Vandal proof dome -11 Acid resistant epoxy coating -13 Galvanized body, membrane clamp -14 Flat grate -50 Cast iron frame and grate -83 Stainless steel mesh screen over dome (Standard) Threaded outlet (2",3",4") -BA Minimum 51% material cost made in the USA High dome (with DD extension) -HM -PA Pennsylvania Steel Act compliant product