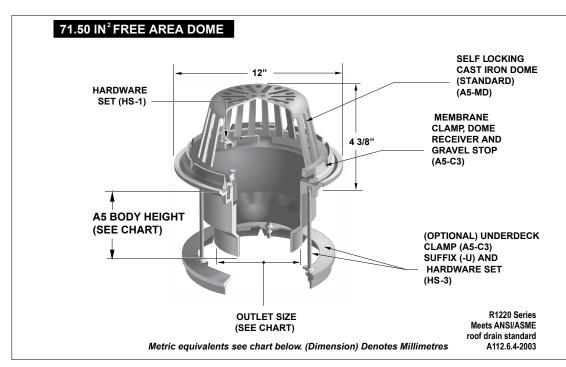

## LARGE SUMP DEXOTEX ROOF DRAIN WITH WIDE DECK FLANGE FOR A LIQUID MEMBRANE ROOF

**Specification:** MIFAB® Series R1220 lacquered cast iron medium sump roof drain with 12" diameter anchor flange, large cast iron waterproofing membrane clamp ring with integral gravel stop, and standard self-locking cast iron dome strainer with a free area of 71.50 square inches.

Function: Used in any type of flat roofs where a medium sized drain is required. Wide anchor flange and membrane clamp with deep groove design provides for secure grip of membrane and roof flashing materials.

A5-MD

60 60

HS-1

| PIPE SIZE | BODY HEIGHT      |                  |  |
|-----------|------------------|------------------|--|
|           | NO HUB (STANDARD | INSIDE CAULK (X) |  |
| 2" (51)   | 6 1/2" (165)     | 6.575 (167)      |  |
| 3" (76)   | 6 1/2" (165)     | 6.575 (167)      |  |
| 4" (102)  | 6 1/2" (165)     | 6.575 (167)      |  |
| 6" (152)  | 6 1/2" (165)     | 6.575 (167)      |  |