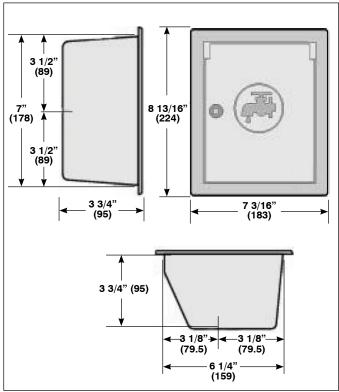

Recommended wall opening: 7 3/4" x 6 1/8".

HY-9500 Series is not intended for use with HY-9(\*)30 or 31 Series Cast Iron Wheel Handle Hydrants.

## (DIMENSION) DENOTES MILLIMETRES.

CALIFORNIA PROPOSITION 65 WARNING. This product contains chemicals known to the State of California to cause cancer and birth defects or other reproductive harm.

| Job Name:    | Page No:           |
|--------------|--------------------|
| Section No:  | Contractor:        |
| Schedule No: | Purchase Order No: |