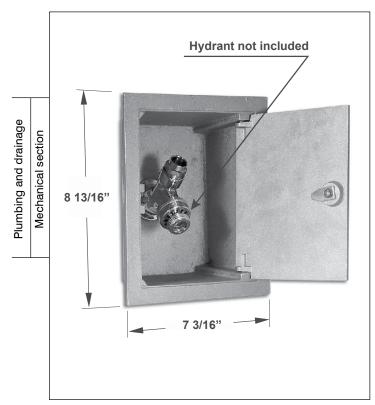

## **FLUSH MOUNTED WALL BOX**

Specification: MIFAB® Series MHY-95 Series flush cast mounted brass wall box with hydrant (specify HY-9000-NPB Series hydrant separately).

Function: Designed to provide an encased water supply in moderate climate areas.

Recommended wall opening: 7 3/4" x 6 1/8".

HY-9500 Series is not intended for use with HY-9(\*)30 or 31 Series Cast Iron Wheel Handle Hydrants.