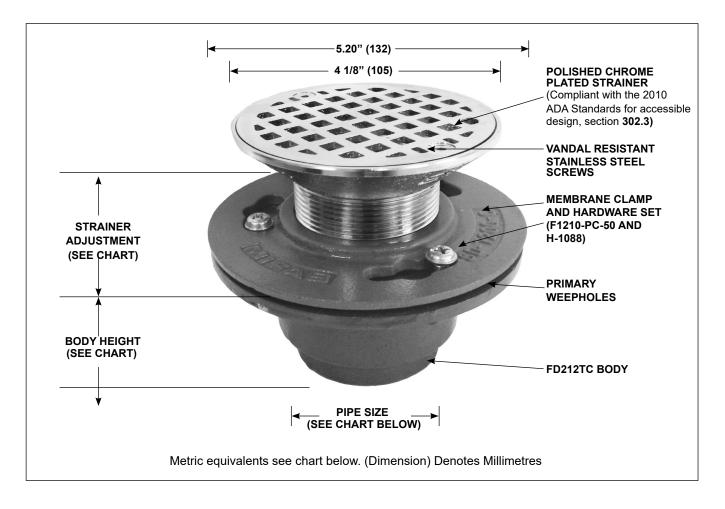

## SHOWER / FLOOR DRAIN

Specification: MIFAB® Series FD212TC-49 lacquered cast iron floor drain with anchor flange, cast iron clamp ring with weepholes for waterproofing membrane, and polished chrome plated strainer.

Function: Used in showers, kitchens, restrooms and other membrane finished areas. Round, adjustable strainer is used with all types of poured finished floors. Membrane clamp is provided to secure the waterproofing membrane.

| STRAINER     | STRAINER<br>ADJUSTMENT |             | ANSI/ASME RATING                            |                     | PIPE    | BODY HEIGHT  |
|--------------|------------------------|-------------|---------------------------------------------|---------------------|---------|--------------|
| DIAMETER     |                        |             | FREE                                        | LOAD RATING         | SIZE    | THREADED     |
|              | MIN                    | MAX         | AREA                                        | C.P. (-49)          |         | (T)          |
| 4 1/8" (105) | 1 1/4" (32)            | 2 3/8" (60) | 5.0 in <sup>2</sup><br>(3226 <sup>2</sup> ) | UP TO<br>2,000 LBS. | 2" (52) | 2 5/16" (59) |