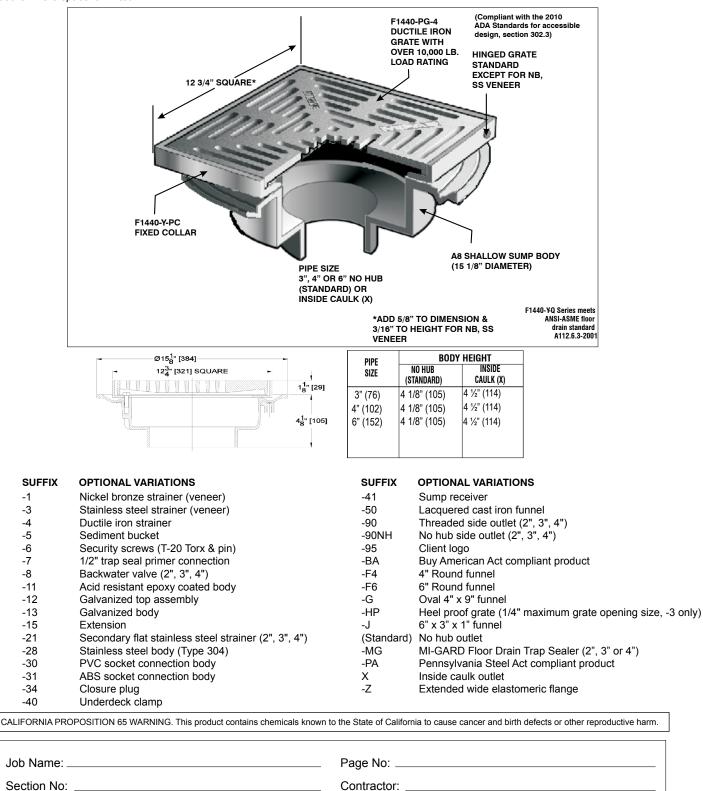

## FLOOR DRAIN WITH 12" SQUARE NON ADJUSTABLE TRACTOR GRATE

**Specification:** MIFAB<sup>®</sup> Series F1440-Y-Q, lacquered cast iron shallow sump floor drain with anchor flange and non adjustable grate top assembly with standard 1" (25) thick, 12" square, (specify material finish) tractor grate.

**Function:** Used in heavy traffic areas such as parking garages, factories and loading docks. Shallow body is ideal for poured in place concrete decks where space is limited.

Schedule No: \_

Purchase Order No: \_\_\_\_\_