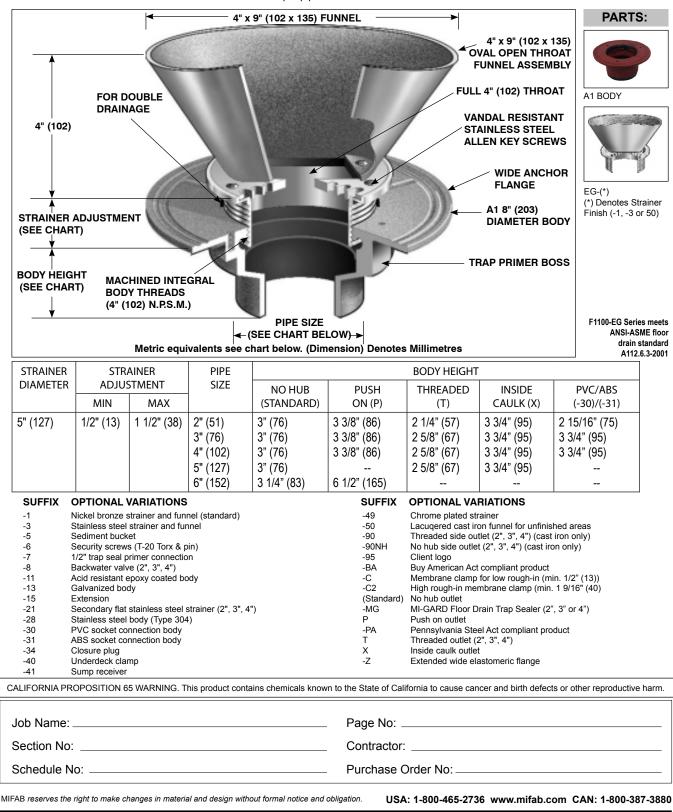

Location:

MIFAB<sup>®</sup> F1100-EG

## OVAL FUNNEL FLOOR DRAIN FOR NON-MEMBRANE FLOOR AREAS

**Specification:** MIFAB<sup>®</sup> Series F1100-EG lacquered cast iron floor drain with anchor flange, weepholes, and standard 4" (102) x 9" (235) (specify strainer finish) open throat funnel with vandal resistant, stainless steel allen key screws. (For membrane floors, use MIFAB F1100-C-EG Series.)

**Function:** Used in restaurants, hospitals, industrial laboratories, and other non-membrane finished areas where indirect waste lines above the floor drip condensate or waste water into the hub. The funnel prevents splashing and directs the waste into the drain. The exposed section of the grate will drain any other water on the floor. The funnel is bolted to the grate with a concealed screw and may be moved to any other grate location. The 4" x 9" round funnel is recommended for multiple pipe use.