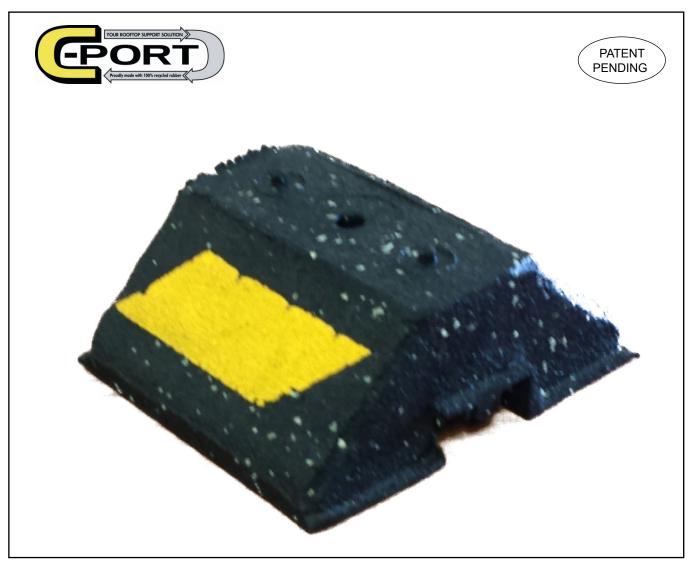

## SMALL RUBBER SUPPORT SERIES

Specification: Dimensions: See Chart Material: Base – 100% recycled rubber, UV resistant Maximum Load – 300 Lbs.

Environmentally Friendly made from 100% recycled tires

Function: The CXH Series provide an economic alternative. They are ideal for supporting conduit or smaller pipe.

| MODEL NO. | HEIGHT (H)  | WIDTH (W) | LENGTH (L) | WEIGHT    |
|-----------|-------------|-----------|------------|-----------|
| СХН       | 2 1/4" (57) | 5" (127)  | 5" (127)   | 1.00 lbs. |

CALIFORNIA PROPOSITION 65 WARNING. This product contains chemicals known to the State of California to cause cancer and birth defects or other reproductive harm.