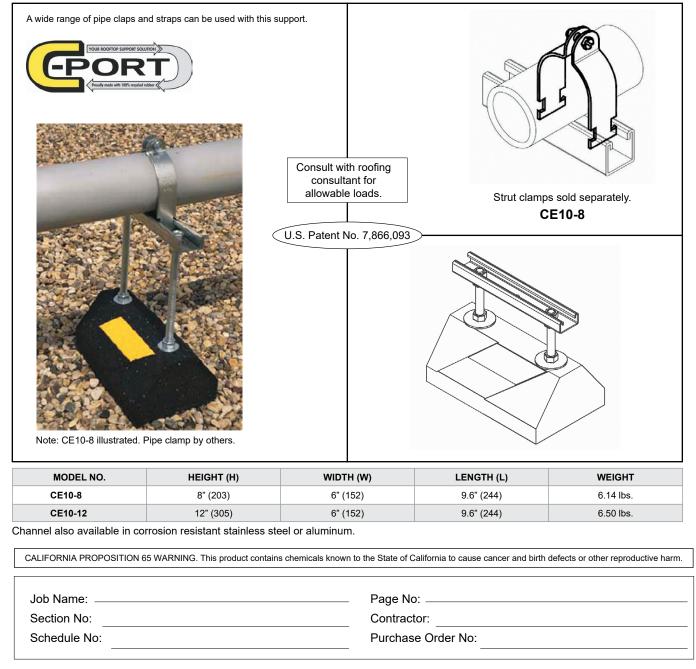

## **EXTENSION SERIES**

Specification: Dimensions Base - 4" Height x 6" Width x 9.6" Length Overall height as specified in chart Material Base - 100% recycled rubber, UV resistant Strut - 14 gauge galvanized steel (1 5/8" wide x 13/16" tall) Rod - Two ½" electro zinc plated all threaded rod risers Maximum Load - 400 lbs.

Environmentally Friendly made from 100% recycled tires

**Function:** The CE Series is designed for extended support of gas and refrigeration piping systems, cable tray, electrical conduit, multiple lines, HVAC equipment and many other applications. It is suitable for most types of roofing material or other flat surfaces.

**Installation Instructions:** The rubber bases can be directly placed on the roof surface. Adjust the crossbeam by loosening the nuts and adjust the strut to desired height and re-tighten nuts. Space the bases according to local plumbing/gas code.